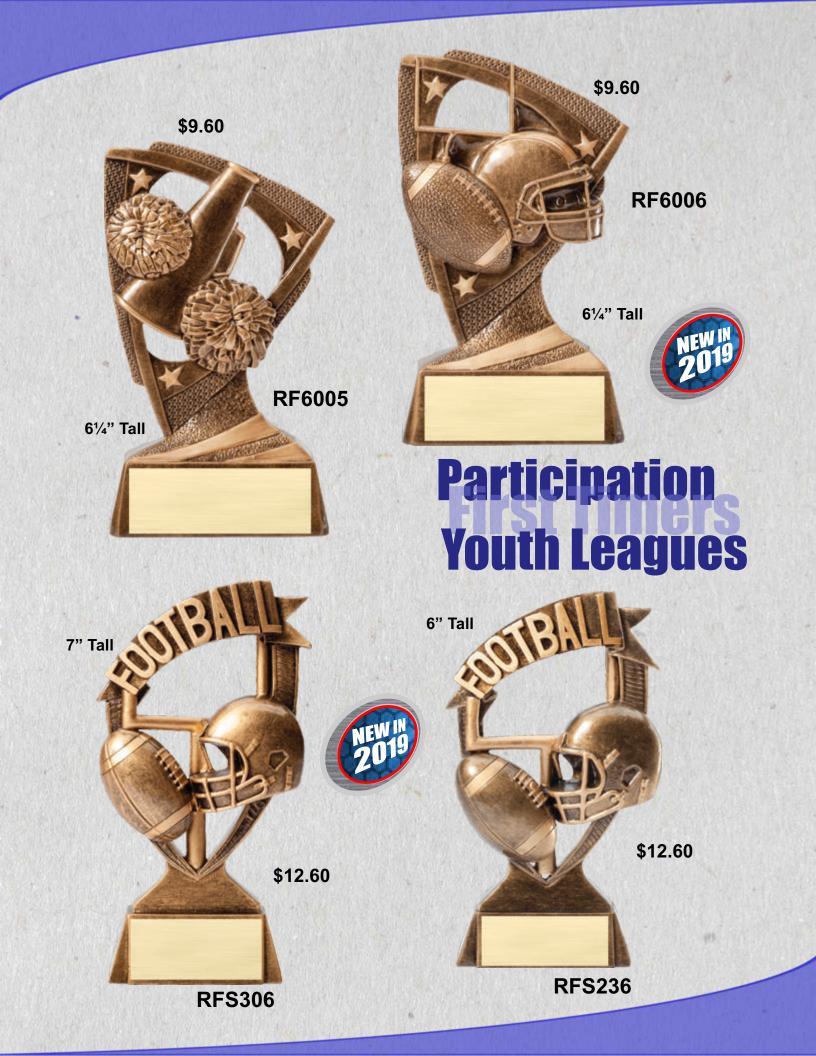

one large master plate

# ENDEZONE

**RF143** 

Football on Tower 5" X 18"

\$104.40

Shown on optional W316L Base



Has hardware built into the base to mount onto most bases

Customize This With Your Logo







#### **RFB021**

\$162.60

# **Team Award** Coaches Award

**Gallery** Sculptures

Available in 2" & 23/4"

\$5.25

**Diamond Cut Medals** 

**MS339** 

**Medals Available in Gold. Silver** & Bronze

2"

**MDC406** 

\$3.00

**Scholastic Sports Medals** 

More Medals On Towards The Back Of The Catalog



## Gustomize Awards 7 1/2" Tall

61/2" Tall



HERE

**RF1520A** 

\$12.75

**RF1520C** 

\$9.25



\$11.00

**Ask your local** awards dealer for more information

**STS100** 

price includes the cost of an optional stock mylar

\$8.10

**Insert your** 

league or team

logo





### END



PM142 Plaque Mount shown on plaque

5<sup>1</sup>/<sub>4</sub>" X 10<sup>1</sup>/<sub>4</sub>"

\$178.50



\$74.20

**RF142** 

FANTAS

Has hardware built into the base to mount onto most bases

shown on optional W316L base

105

Gridiron Leagu



## **Participation Youth Leagues**

**STS306** 

\$6.60

6" Tall





# Beautiful Multi-Colored **Large Statuettes**

15¾"

Tall

\$78.10

**RF20344** 

161/2" Tall

\$78.10

**RF20345** 



**RFB-52661** 

S. S. C.

RFB-52607



# END

**RG5006** 

#### **BF219**

approximately 13" Tall Shown on optional base

**Champs!!** 

\$57.35

**20" Tall** 

TDMA Zone East Fantasy Football

\$226.70





# curue Series

\$10.60

51/2"



# Check Mate

61/2

**RF2806** 

\$11.50

RF1910

\$11.50

**Rookie** Minors

61⁄2

RF1906





## Sport