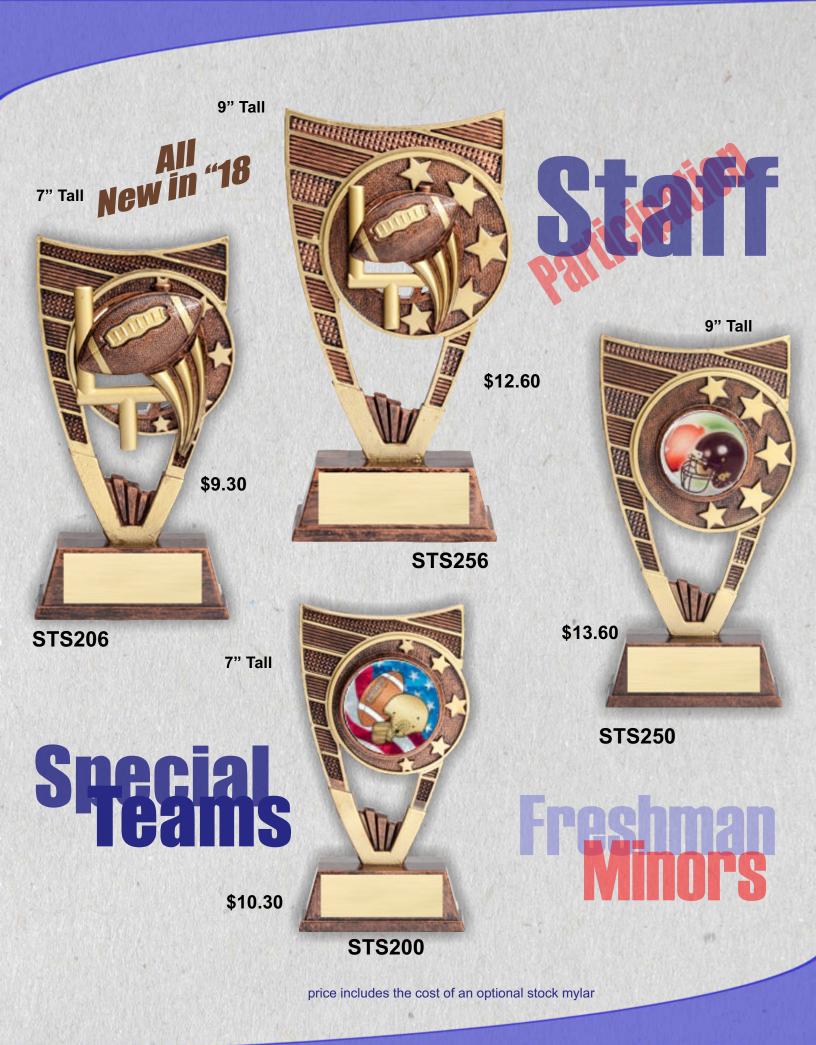

Both Awards Are 20" Tall

\$191.90

\$226.70

TDMA Zone East Fantasy Football



## Superst\*rs

## **RST910**

### END ZONE

**24**<sup>"</sup> **Tall** 

Fantasy Football Awards Championship Awards MVP Award Coaches Awards Retirement Award

\$508.50

Can hold perpetual plates or one large master plate

# ENDEZONE

**RF143** 

Football on Tower 5" X 18"

\$104.40

Shown on optional W316L Base



Has hardware built into the base to mount onto most bases

Customize This With Your Logo







#### **RFB021**

\$162.60

# **Team Award** Coaches Award

**Gallery** Sculptures

Available in 2" & 23/4"

\$5.25

**Diamond Cut Medals** 

**MS339** 

**Medals Available in Gold. Silver** & Bronze

2"

**MDC406** 

\$3.00

**Scholastic Sports Medals** 

More Medals On Towards The Back Of The Catalog



## Gustomize Awards 7 1/2" Tall

61/2" Tall



HERE

**RF1520A** 

\$12.75

**RF1520C** 

\$9.25



\$11.00

**Ask your local** awards dealer for more information

**STS100** 

price includes the cost of an optional stock mylar

\$8.10

**Insert your** 

league or team

logo





### END



PM142 Plaque Mount shown on plaque

5<sup>1</sup>/<sub>4</sub>" X 10<sup>1</sup>/<sub>4</sub>"

\$178.50



\$74.20

**RF142** 

FANTAS

Has hardware built into the base to mount onto most bases

shown on optional W316L base

105

Gridiron Leagu



## **Participation Youth Leagues**

**STS306** 

\$6.60

6" Tall





# Beautiful Multi-Colored **Large Statuettes**

15¾"

Tall

\$78.10

**RF20344** 

161/2" Tall

\$78.10

**RF20345** 



**RFB-52661** 

S. S. C.

RFB-52607



# END

**RG5006** 

#### **