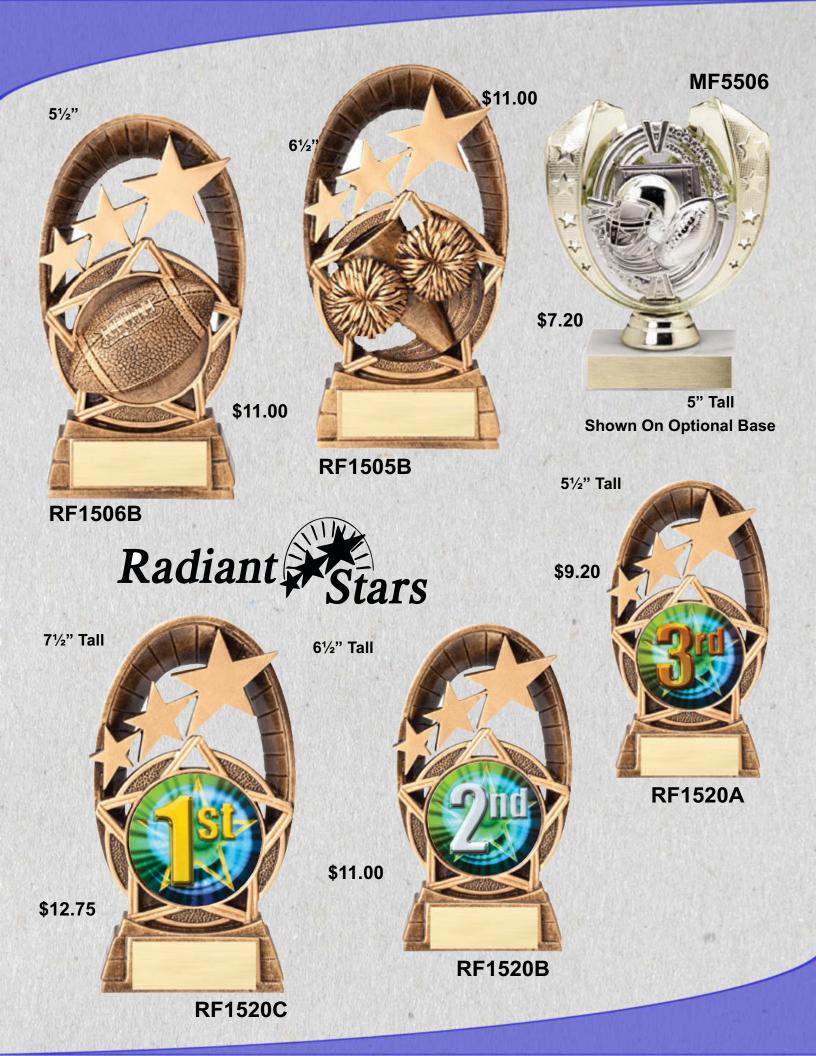

## Gustomize Awards 7 1/2" Tall

61/2" Tall

HERE

**RF1520A** 

\$12.75

**RF1520C** 

\$9.25

\$11.00