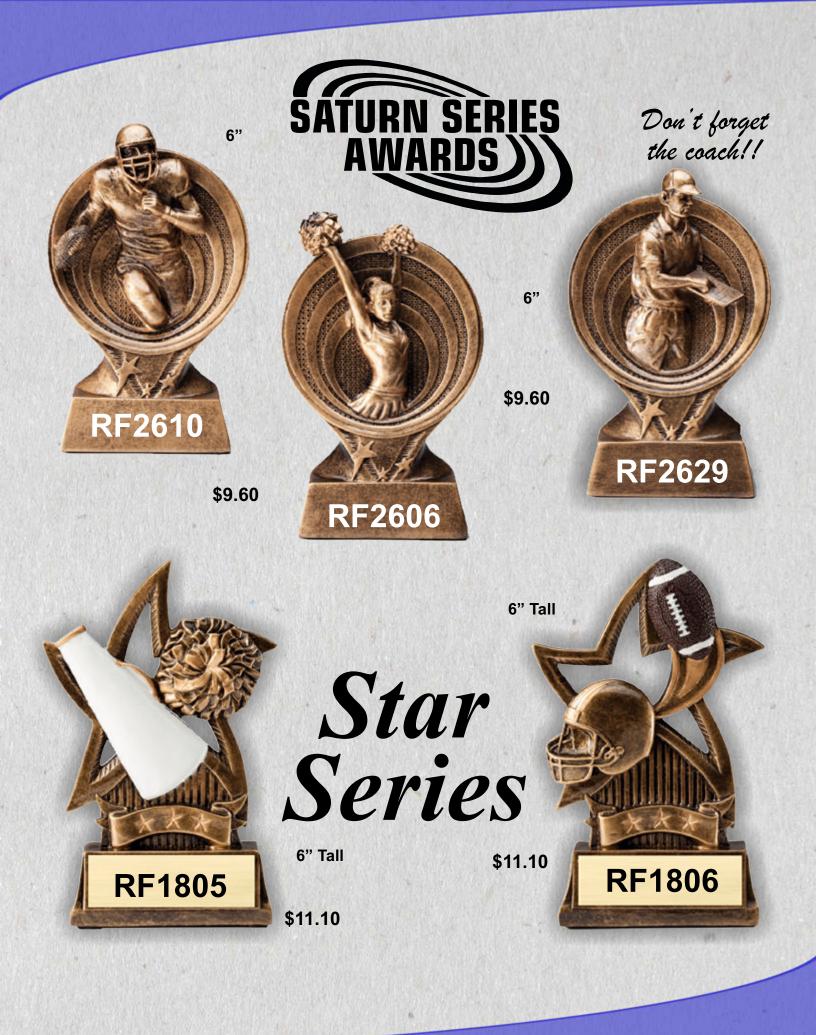

# curue Series

\$10.60

51/2"

# Check Mate

61/2

**RF2806** 

\$11.50

RF1910

\$11.50

**Rookie** Minors

61⁄2

RF1906