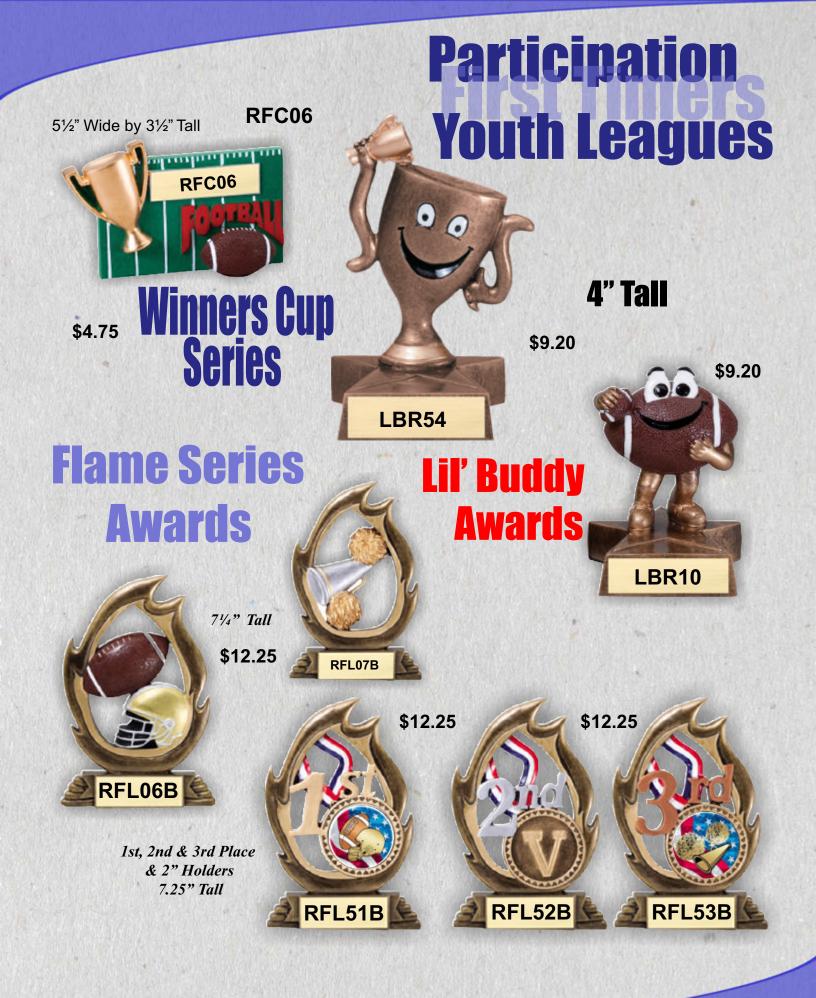

70

#### Sport motion figures featuring a graphic football column



# **Big Time!!!**

**RG5006** 

RG3006 on black base

\$226.70

20" Tall

Large RG3006 **\$103.00** Small RG1006 **\$33.50** 

Large RG3106 \$103.00

Large RG3206 **\$103.00** Small RG1206 **\$33.50** 

> Large 12" Tall Small 6" Tall



Cups range in size from

AMC61/62 sizes

A-191/2"

Black Red & Blue AMC202B-A \$27.40 AMC202B-A \$22.20 AMC202K-A \$26.70 AMC202K-B \$32.90 AMC202R-A \$26.70 AMC202R-A \$26.70

Available in 121/4" & 131/4"

# **World Class Cups**

Available in 13<sup>1</sup>/<sub>2</sub>" & 14<sup>1</sup>/<sub>2</sub>"

AMC203B-A \$26.70 AMC203B-B \$20.50 AMC203K-A \$26.70 AMC203K-B \$20.50 AMC203R-A \$26.70 AMC203R-A \$26.70

Black Red & Blue

## **Superstar Series**







6¼"

### **Comet Series**







51/2" Wide X 41/2" Tall

#### Burster Series Awards

\$14.90



7¼" Wide X 6" Tall

KPLOSION OVALS

\$00.00

7<sup>1</sup>/<sub>4</sub>" Wide X 6" Tall **\$20.40** 

**Both Series** 

**Hang or Stand** 

**RF-3630** 

Dramatic 3D designs bring these MX awards to life!!

7¼" Wide by 0

MX2012















## **Impact Series Awards**



### **Hand Painted Sports Picture Frames**



#### **Picture Frames can** be hung or stand alone



**RF8606** 

\$14.85

These new sport frames hold a 31/2" X 5" picture

**RF8605** 

### **Sports Frames** are a great gift for **Coaches, Team Mom's** & Stat Techs!!



\$14.85



## **Protect Those Memories**

#### DCM-HLMT

\$153.00





Plaques are available in 4 different sizes and many different colors. Please ask you local dealer for more information