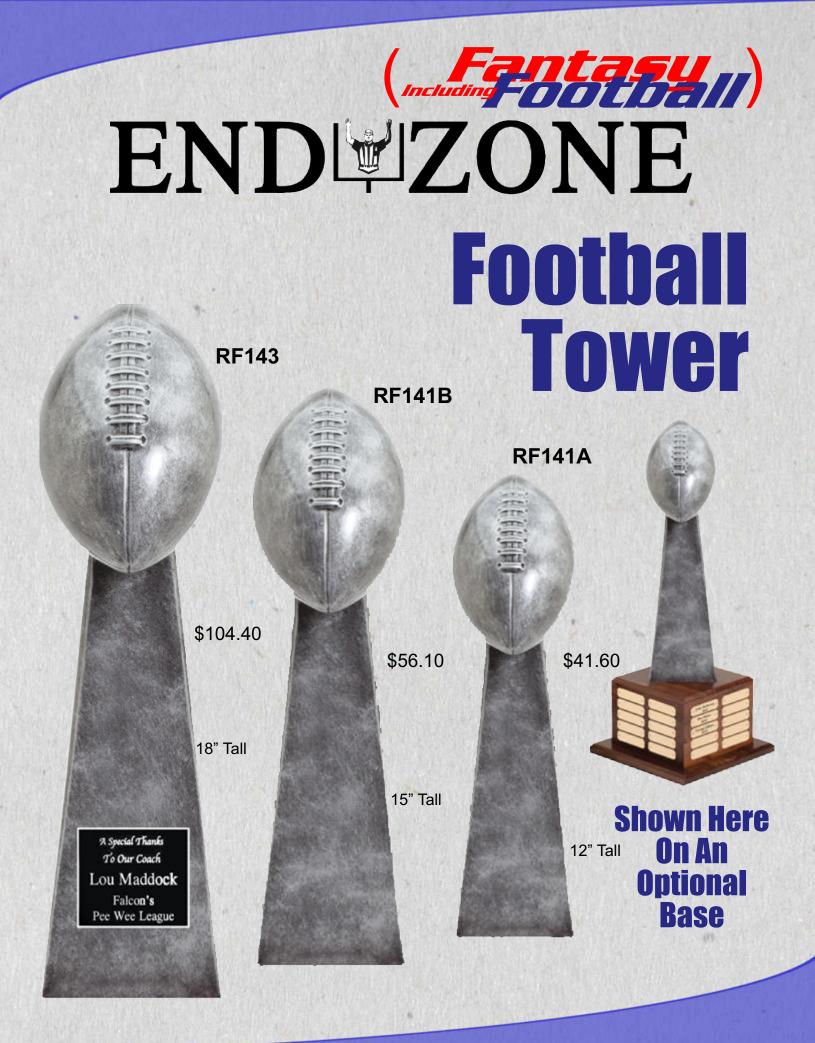

# ENDEZONE

**RF143** 

Football on Tower 5" X 18"

\$104.40

Shown on optional W316L Base

Has hardware built into the base to mount onto most bases

Customize This With Your Logo