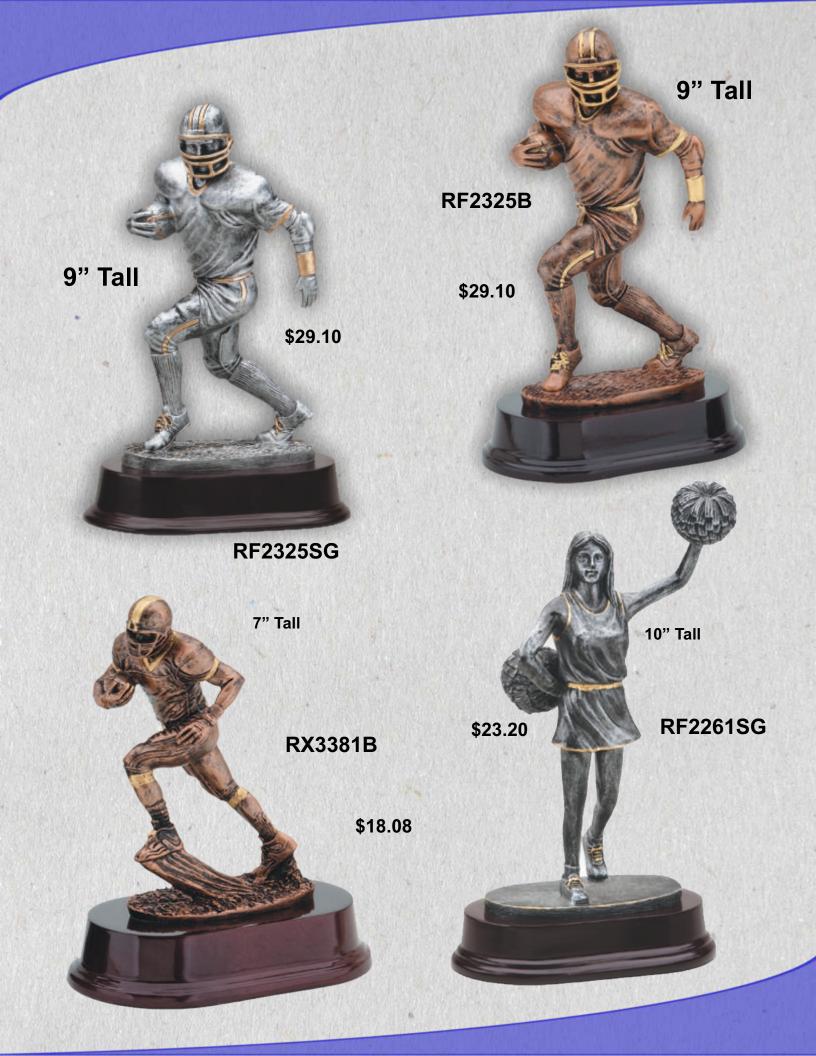

ps range in size from

AMC61/62 sizes

A-191/2"

Black Red & Blue AMC202B-A \$27.40 AMC202B-A \$22.20 AMC202K-A \$26.70 AMC202K-B \$32.90 AMC202R-A \$26.70 AMC202R-A \$26.70

Available in 121/4" & 131/4"

# **World Class Cups**

Available in 13<sup>1</sup>/<sub>2</sub>" & 14<sup>1</sup>/<sub>2</sub>"

AMC203B-A \$26.70 AMC203B-B \$20.50 AMC203K-A \$26.70 AMC203K-B \$20.50 AMC203R-A \$26.70 AMC203R-A \$26.70

Black Red & Blue

## **Superstar Series**







6¼"

### **Comet Series**







51/2" Wide X 41/2" Tall

#### Burster Series Awards

\$14.90



7¼" Wide X 6" Tall

KPLOSION OVALS

\$00.00

7<sup>1</sup>/<sub>4</sub>" Wide X 6" Tall **\$20.40** 

**Both Series** 

**Hang or Stand** 

**RF-3630** 

Dramatic 3D designs bring these MX awards to life!!

7¼" Wide by 0

MX2012















## **Impact Series Awards**



### **Hand Painted Sports Picture Frames**



#### **Picture Frames can** be hung or stand alone



**RF8606** 

\$14.85

These new sport frames hold a 31/2" X 5" picture

**RF8605** 

### **Sports Frames** are a great gift for **Coaches, Team Mom's** & Stat Techs!!



\$14.85



## **Protect Those Memories**

#### DCM-HLMT

\$153.00





Plaques are available in 4 different sizes and many different colors. Please ask you local dealer for more information

RCMP300A 6" X 8" \$26.25 RCMP300B 7" X 9" \$29.85 RCMP300C 8" X 10" 34.95 RCMP300D 9" X 12" \$42.85









Plaques are available in 4 different sizes and many different colors. Please ask you local dealer for more information

RCMP300A 6" X 8" \$26.25 RCMP300B 7" X 9" \$29.85 RCMP300C 8" X 10" 34.95 RCM