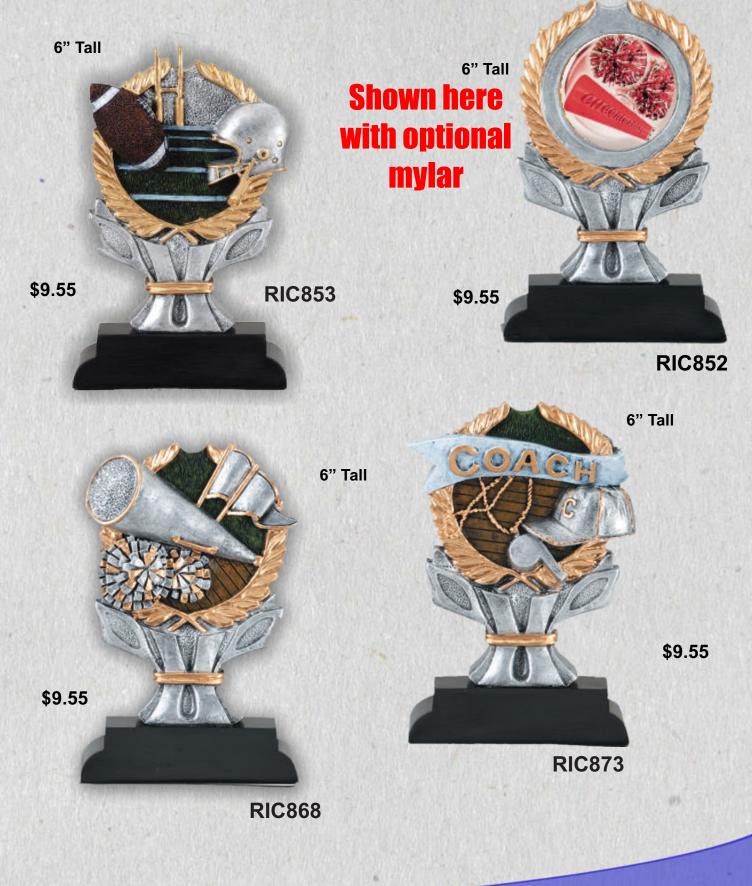

**Ask your local** awards dealer for more information

**STS100** 

price includes the cost of an optional stock mylar

\$8.10

**Insert your** 

league or team

logo