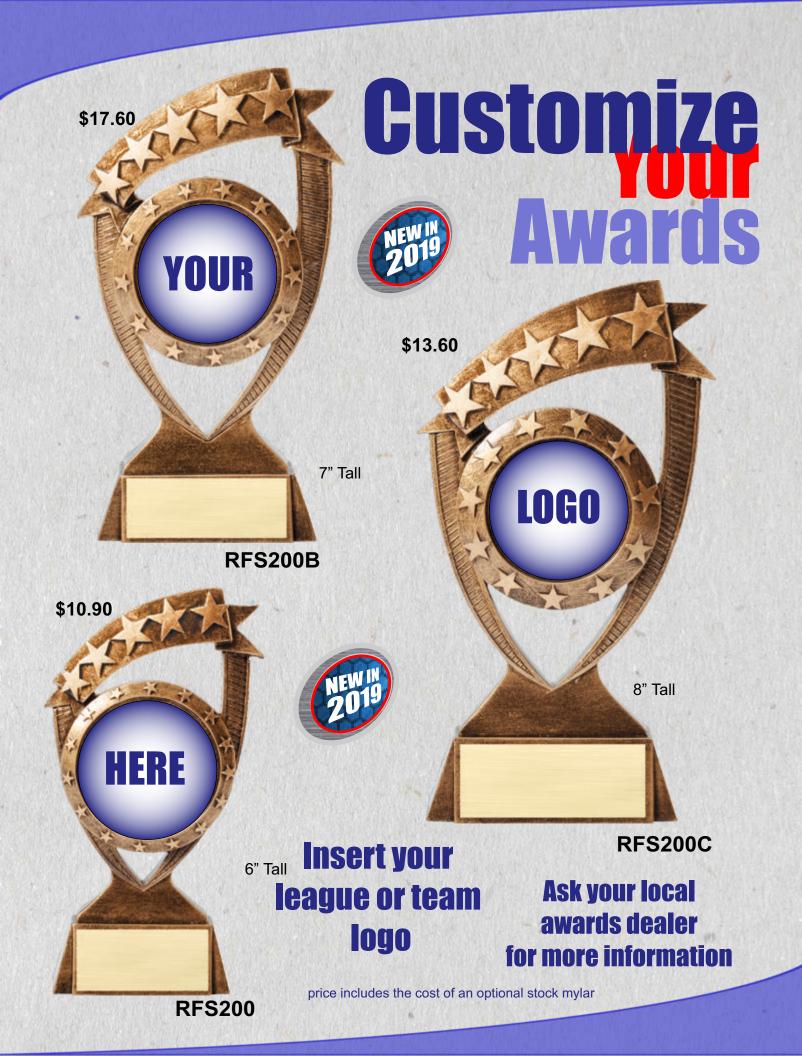

**Ask your local** awards dealer for more information

**STS100** 

price includes the cost of an optional stock mylar

\$8.10

**Insert your** 

league or team

logo