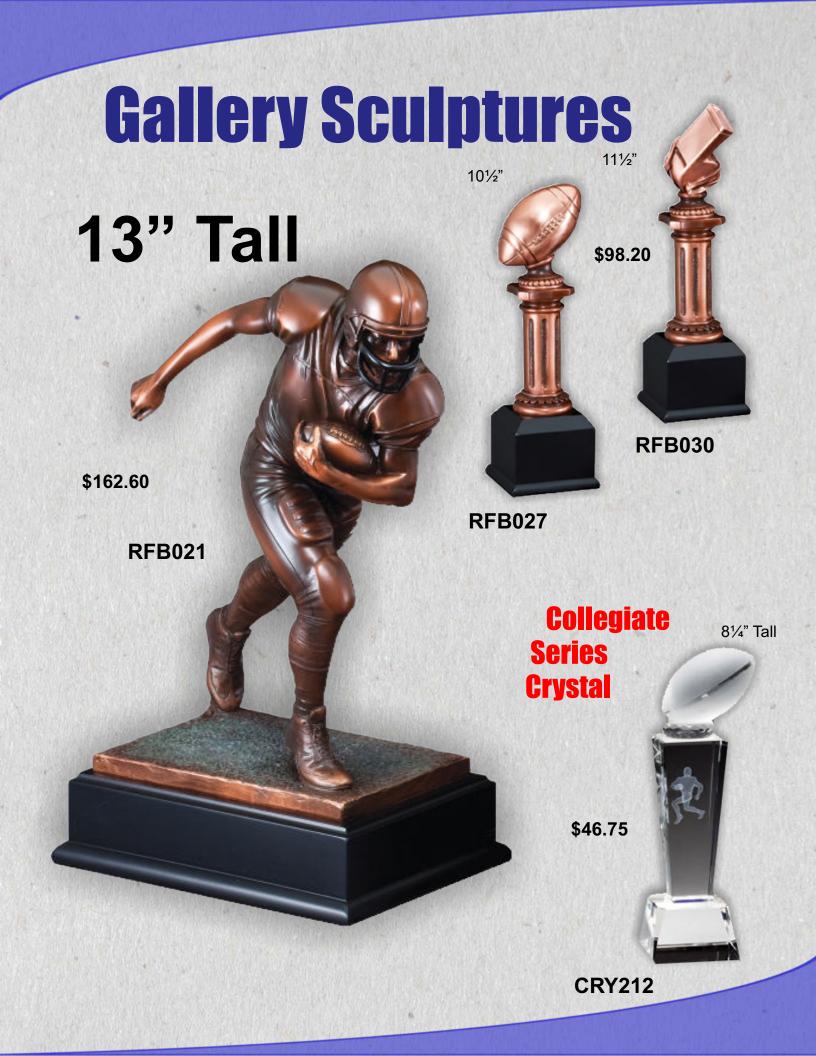

\$26.70 AMC203B-B \$20.50 AMC203K-A \$26.70 AMC203K-B \$20.50 AMC203R-A \$26.70 AMC203R-A \$26.70

Black Red & Blue

## **Superstar Series**







6¼"

### **Comet Series**







51/2" Wide X 41/2" Tall

#### Burster Series Awards

\$14.90



7¼" Wide X 6" Tall

KPLOSION OVALS

\$00.00

7<sup>1</sup>/<sub>4</sub>" Wide X 6" Tall **\$20.40** 

**Both Series** 

**Hang or Stand** 

**RF-3630** 

Dramatic 3D designs bring these MX awards to life!!

7¼" Wide by 0

MX2012















## **Impact Series Awards**



### **Hand Painted Sports Picture Frames**



#### **Picture Frames can** be hung or stand alone



**RF8606** 

\$14.85

These new sport frames hold a 31/2" X 5" picture

**RF8605** 

### **Sports Frames** are a great gift for **Coaches, Team Mom's** & Stat Techs!!



\$14.85



## **Protect Those Memories**

#### DCM-HLMT

\$153.00





Plaques are available in 4 different sizes and many different colors. Please ask you local dealer for more information

RCMP300A 6" X 8" \$26.25 RCMP300B 7" X 9" \$29.85 RCMP300C 8" X 10" 34.95 RCMP300D 9" X 12" \$42.85









Plaques are available in 4 different sizes and many different colors. Please ask you local dealer for more information

RCMP300A 6" X 8" \$26.25 RCMP300B 7" X 9" \$29.85 RCMP300C 8" X 10" 34.95 RCMP300D 9" X 12" \$42.85

#### Photo Plaques & More



Plaques shown on this page are available in different finishes & colors. Please ask your awards dealer for details.

PM600A SERIES 6" X 8" \$29.85 PM600B SERIES 7" X 9" \$32.85



AF6B 8"X 10" \$31.55 AF10E 9" X 12" \$39.73





Includes Suggested Retail Pric