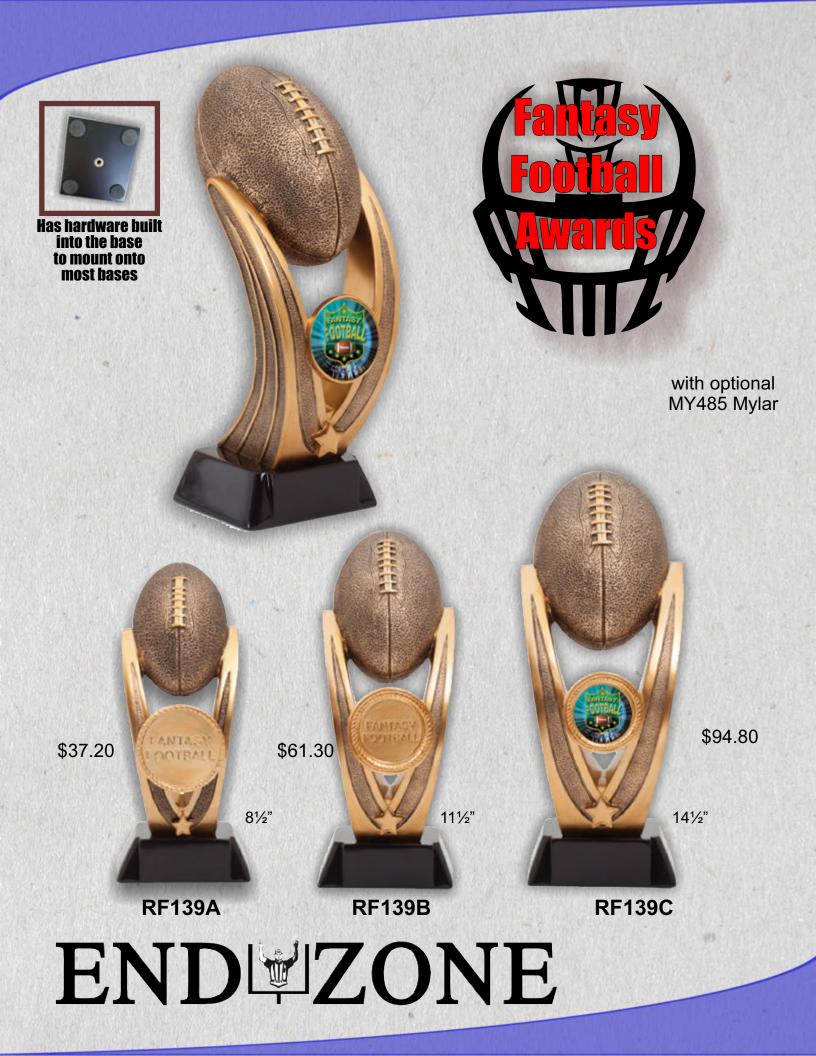

# ENDEZONE

**RF143** 

Football on Tower 5" X 18"

\$104.40

Shown on optional W316L Base

Has hardware built into the base to mount onto most bases

Customize This With Your Logo

### END

PM142 Plaque Mount shown on plaque

5<sup>1</sup>/<sub>4</sub>" X 10<sup>1</sup>/<sub>4</sub>"

\$178.50

\$74.20

**RF142** 

FANTAS

Has hardware built into the base to mount onto most bases

shown on optional W316L base

105

Gridiron Leagu