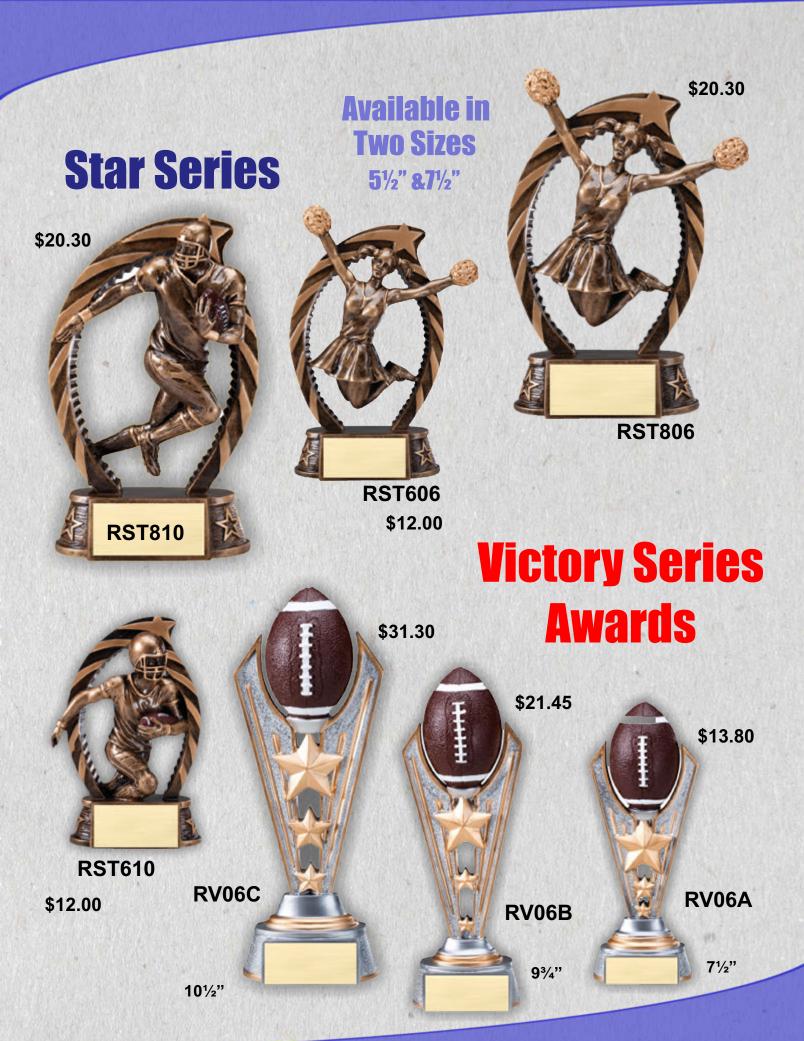

## **Superstar Series**

6¼"

### **Comet Series**

51/2" Wide X 41/2" Tall

#### Burster Series Awards

\$14.90

7¼" Wide X 6" Tall

KPLOSION OVALS

\$00.00

7<sup>1</sup>/<sub>4</sub>" Wide X 6" Tall **\$20.40** 

**Both Series** 

**Hang or Stand** 