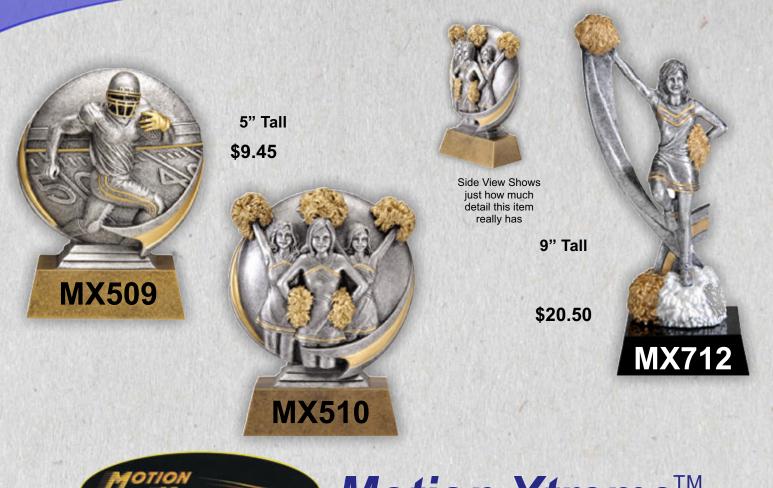

Cups range in size from

AMC61/62 sizes

A-191/2"

Black Red & Blue AMC202B-A \$27.40 AMC202B-A \$22.20 AMC202K-A \$26.70 AMC202K-B \$32.90 AMC202R-A \$26.70 AMC202R-A \$26.70

Available in 121/4" & 131/4"

# **World Class Cups**

Available in 13<sup>1</sup>/<sub>2</sub>" & 14<sup>1</sup>/<sub>2</sub>"

AMC203B-A \$26.70 AMC203B-B \$20.50 AMC203K-A \$26.70 AMC203K-B \$20.50 AMC203R-A \$26.70 AMC203R-A \$26.70

Black Red & Blue

## **Superstar Series**







6¼"

### **Comet Series**







51/2" Wide X 41/2" Tall

#### Burster Series Awards

\$14.90



7¼" Wide X 6" Tall

KPLOSION OVALS

\$00.00

7<sup>1</sup>/<sub>4</sub>" Wide X 6" Tall **\$20.40** 

**Both Series** 

**Hang or Stand** 

**RF-3630** 

Dramatic 3D designs bring these MX awards to life!!

7¼" Wide by 0

MX2012















## **Impact Series Awards**



### **Hand Painted Sports Picture Frames**



#### **Picture Frames can** be hung or stand alone



**RF8606** 

\$14.85

These new sport frames hold a 31/2" X 5" picture

**RF8605** 

### **Sports Frames** are a great gift for **Coaches, Team Mom's** & Stat Techs!!



\$14.85



## **Protect Those Memories**

#### DCM-HLMT

\$153.00





Plaques are available in 4 different sizes and many different colors. Please ask you local dealer for more information

RCMP300A 6" X 8" \$26.25 RCMP300B 7" X 9" \$29.85 RCMP300C 8" X 10" 34.95 RCMP300D 9" X 12" \$42.85









Plaques are available in 4 different sizes and many different colors. Please ask you local dealer for more information

RCMP300A 6" X 8" \$26.25 RCMP300B 7" X 9" \$29.85 RCMP300C 8" X 10" 34.