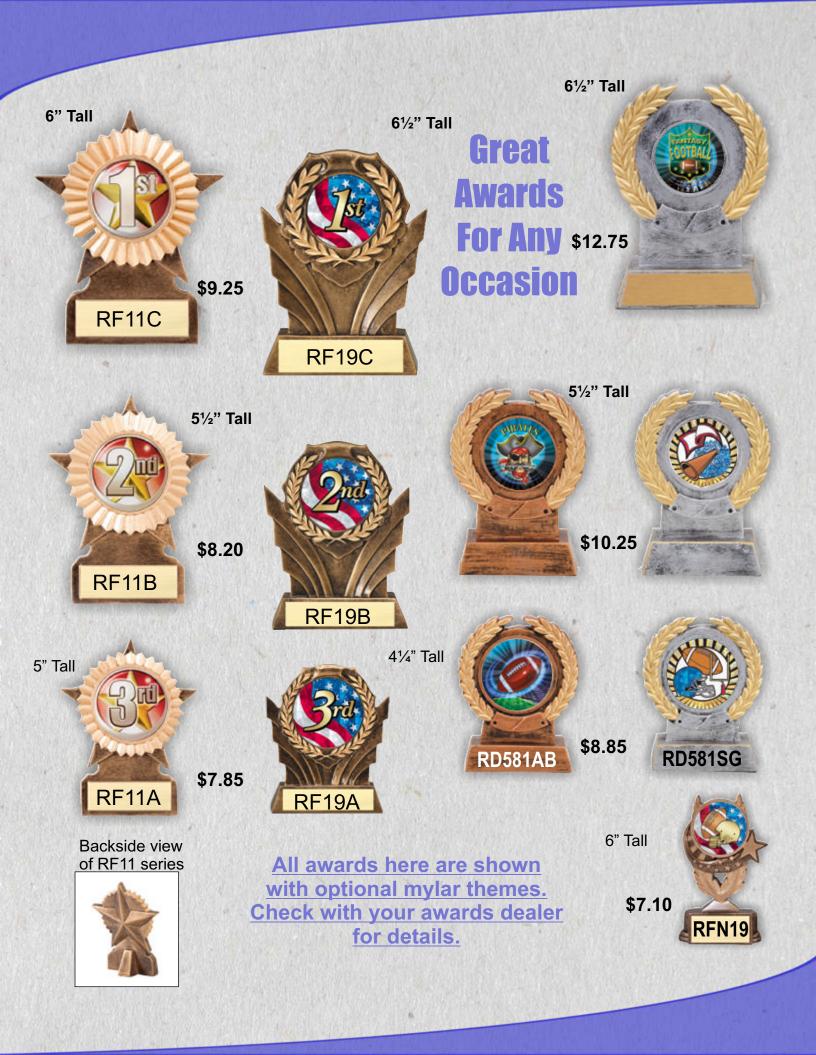

## Gustomize Awards 7 1/2" Tall

61/2" Tall

HERE

**RF1520A** 

\$12.75

**RF1520C** 

\$9.25

\$11.00