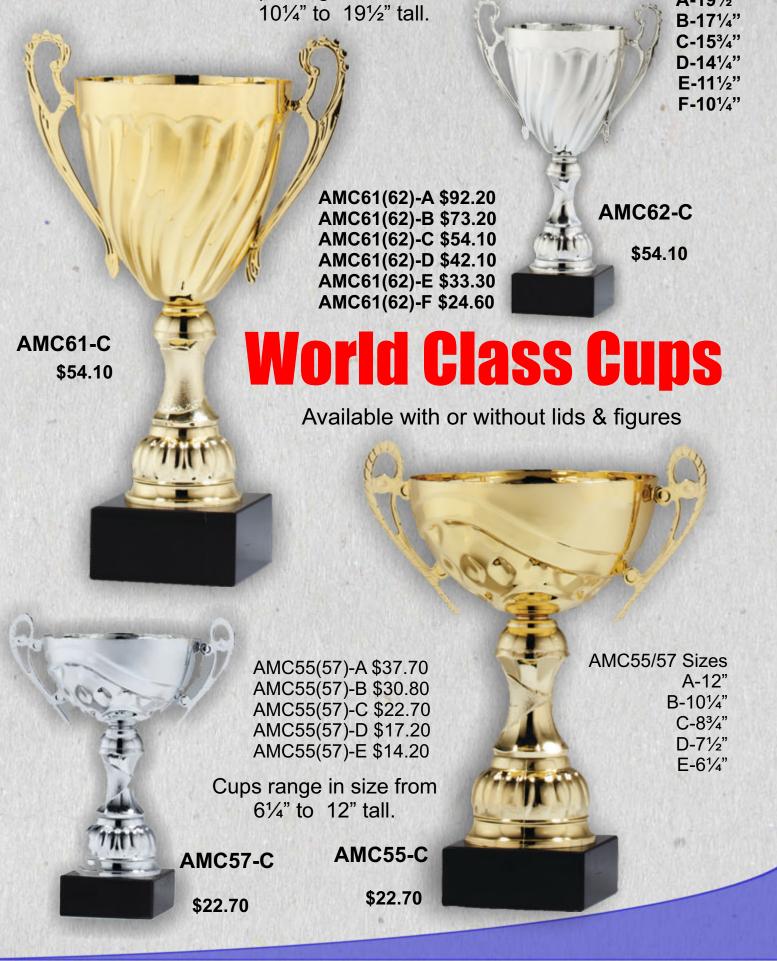

> Large 12" Tall Small 6" Tall

Cups range in size from

AMC61/62 sizes

A-191/2"

Black Red & Blue AMC202B-A \$27.40 AMC202B-A \$22.20 AMC202K-A \$26.70 AMC202K-B \$32.90 AMC202R-A \$26.70 AMC202R-A \$26.70

Available in 121/4" & 131/4"

# **World Class Cups**

Available in 13<sup>1</sup>/<sub>2</sub>" & 14<sup>1</sup>/<sub>2</sub>"

AMC203B-A \$26.70 AMC203B-B \$20.50 AMC203K-A \$26.70 AMC203K-B \$20.50 AMC203R-A \$26.70 AMC203R-A \$26.70

Black Red & Blue