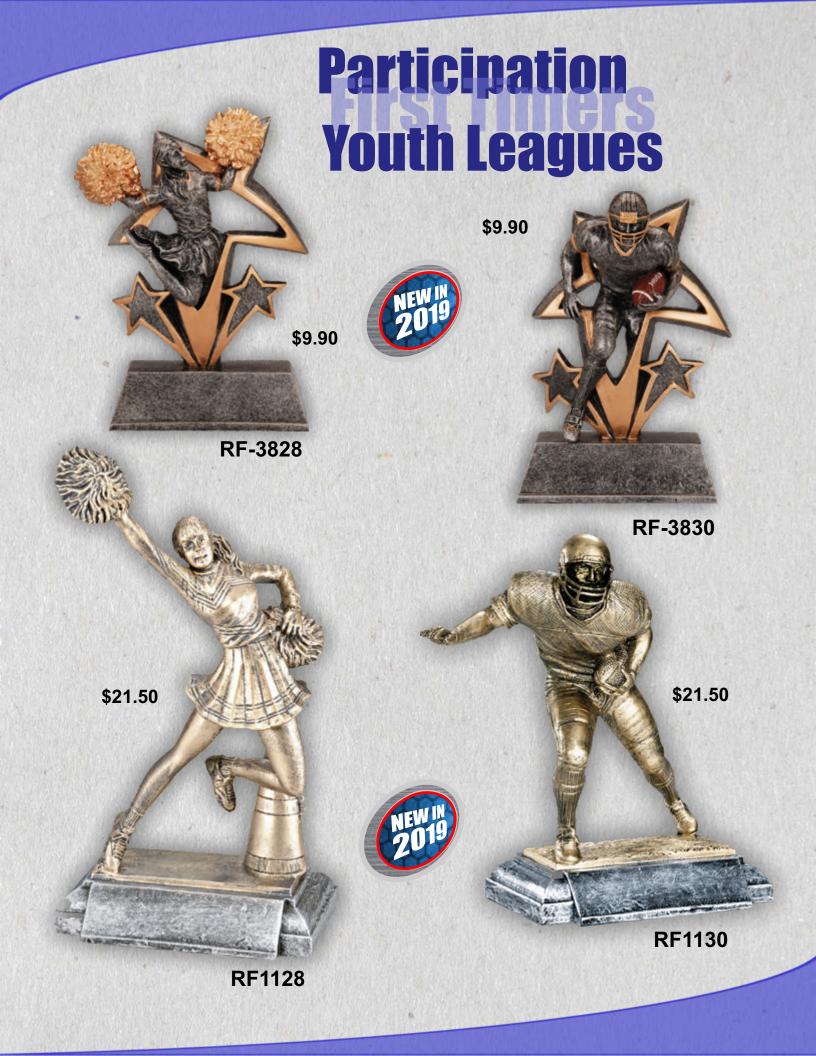

rds The Back Of The Catalog



## Gustomize Awards 7 1/2" Tall

61/2" Tall



HERE

**RF1520A** 

\$12.75

**RF1520C** 

\$9.25



\$11.00

**Ask your local** awards dealer for more information

**STS100** 

price includes the cost of an optional stock mylar

\$8.10

**Insert your** 

league or team

logo





### END



PM142 Plaque Mount shown on plaque

5<sup>1</sup>/<sub>4</sub>" X 10<sup>1</sup>/<sub>4</sub>"

\$178.50



\$74.20

**RF142** 

FANTAS

Has hardware built into the base to mount onto most bases

shown on optional W316L base

105

Gridiron Leagu



## **Participation Youth Leagues**

**STS306** 

\$6.60

6" Tall





# Beautiful Multi-Colored **Large Statuettes**

15¾"

Tall

\$78.10

**RF20344** 

161/2" Tall

\$78.10

**RF20345** 



**RFB-52661** 

S. S. C.

RFB-52607



# END

**RG5006** 

#### **BF219**

approximately 13" Tall Shown on optional base

**Champs!!** 

\$57.35

**20" Tall** 

TDMA Zone East Fantasy Football

\$226.70





# curue Series

\$10.60

51/2"



# Check Mate

61/2

**RF2806** 

\$11.50

RF1910

\$11.50

**Rookie** Minors

61⁄2

RF1906





## Sport Motion Trophies

# The newest designs available today

\$12.10

### Available in 6 more themes

ATR110

14" Tall

ATR106

\$12.10

14" Tall

### Sport Motion Figure Trophies The newest designs available today

**Average** 

Height

**IS 10**"

**ATR310** 

\$6.70

ATR306

\$6.70

#### Sport motion figures featuring a graphic football column



# **Big Time!!!**

**RG5006** 

RG3006 on black base

\$226.70

20" Tall

Large RG3006 **\$103.00** Small RG1006 **\$33.50** 

Large RG3106 \$10