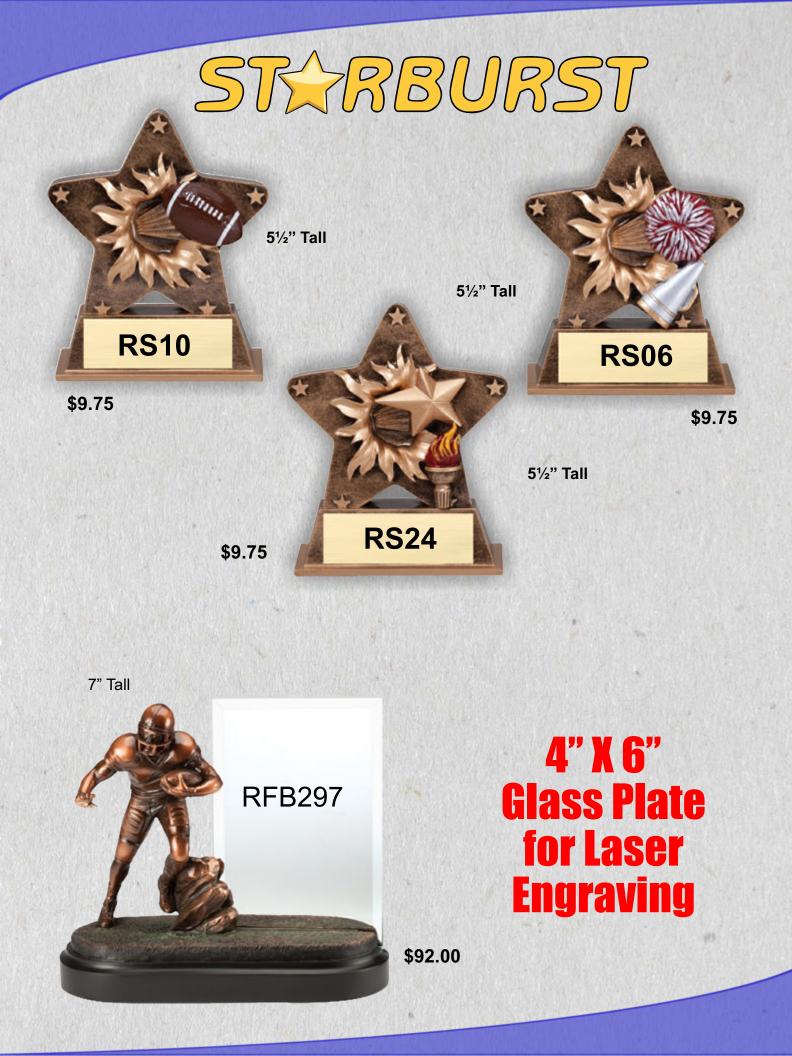

" Tall



Cups range in size from

AMC61/62 sizes

A-191/2"

Black Red & Blue AMC202B-A \$27.40 AMC202B-A \$22.20 AMC202K-A \$26.70 AMC202K-B \$32.90 AMC202R-A \$26.70 AMC202R-A \$26.70

Available in 121/4" & 131/4"

# **World Class Cups**

Available in 13<sup>1</sup>/<sub>2</sub>" & 14<sup>1</sup>/<sub>2</sub>"

AMC203B-A \$26.70 AMC203B-B \$20.50 AMC203K-A \$26.70 AMC203K-B \$20.50 AMC203R-A \$26.70 AMC203R-A \$26.70

Black Red & Blue

## **Superstar Series**







6¼"

### **Comet Series**







51/2" Wide X 41/2" Tall

#### Burster Series Awards

\$14.90



7¼" Wide X 6" Tall

KPLOSION OVALS

\$00.00

7<sup>1</sup>/<sub>4</sub>" Wide X 6" Tall **\$20.40** 

**Both Series** 

**Hang or Stand** 

**RF-3630** 

Dramatic 3D designs bring these MX awards to life!!

7¼" Wide by 0

MX2012















## **Impact Series Awards**



### **Hand Painted Sports Picture Frames**



#### **Picture Frames can** be hung or stand alone



**RF8606** 

\$14.85

These new sport frames hold a 31/2" X 5" picture

**RF8605** 

### **Sports Frames** are a great gift for **Coaches, Team Mom's** & Stat Techs!!



\$14.85



## **Protect Those Memories**

#### DCM-HLMT

\$153.00





Plaques are available in 4 different sizes and many different colors. Please ask you local dealer for more information

RCMP300A 6" X 8" \$26.25 RCMP300B 7" X 9" \$29.85 RCMP300C 8" X 10" 34.95 RCMP300D 9" X 12" \$42.85









Plaques are available in 4 different sizes and many different colors. Please ask you local dealer for more information

RCMP300A 6" X 8" \$26.25 RCMP300B 7" X 9" \$29.85 RCMP300C 8" X 1