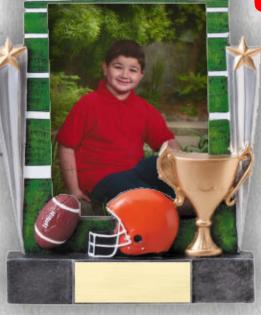

#### **Picture Frames can** be hung or stand alone

**RF8606** 

\$14.85

These new sport frames hold a 31/2" X 5" picture

**RF8605** 

### **Sports Frames** are a great gift for **Coaches, Team Mom's** & Stat Techs!!

\$14.85