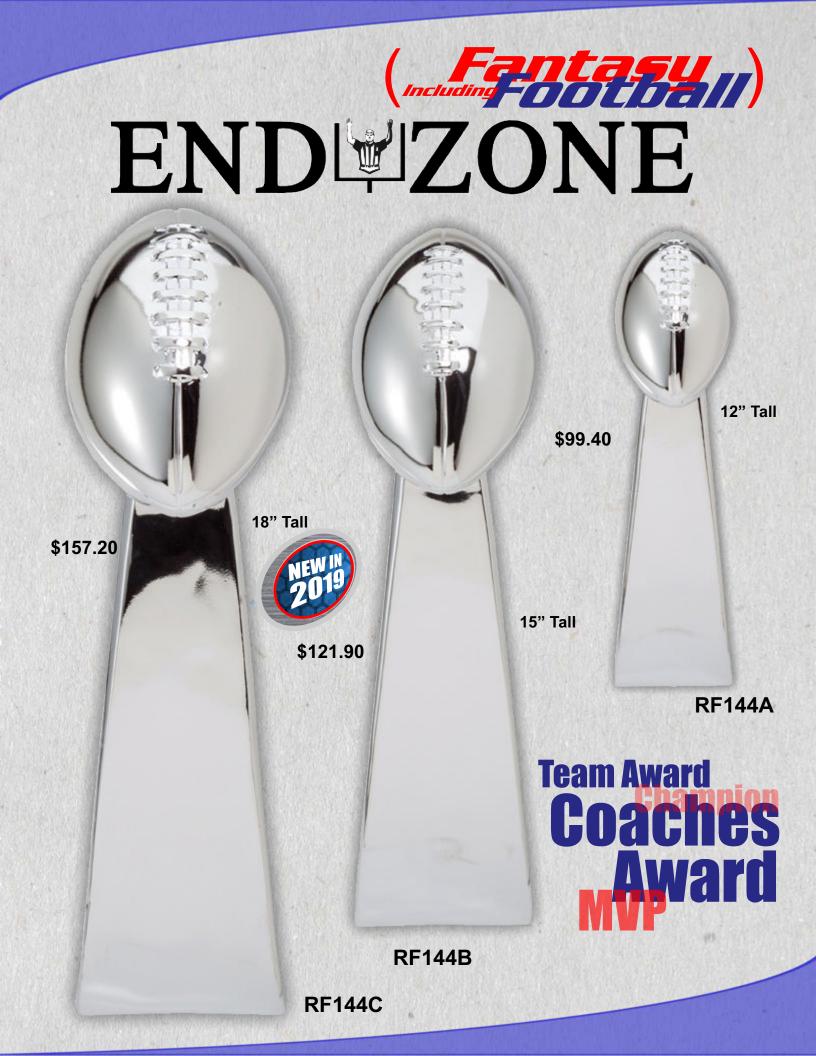

### Team Award Coaches Award

181/2" Tall

\$68.90

16" Tall

CSB131

**CSB132** 

**CSB130** 