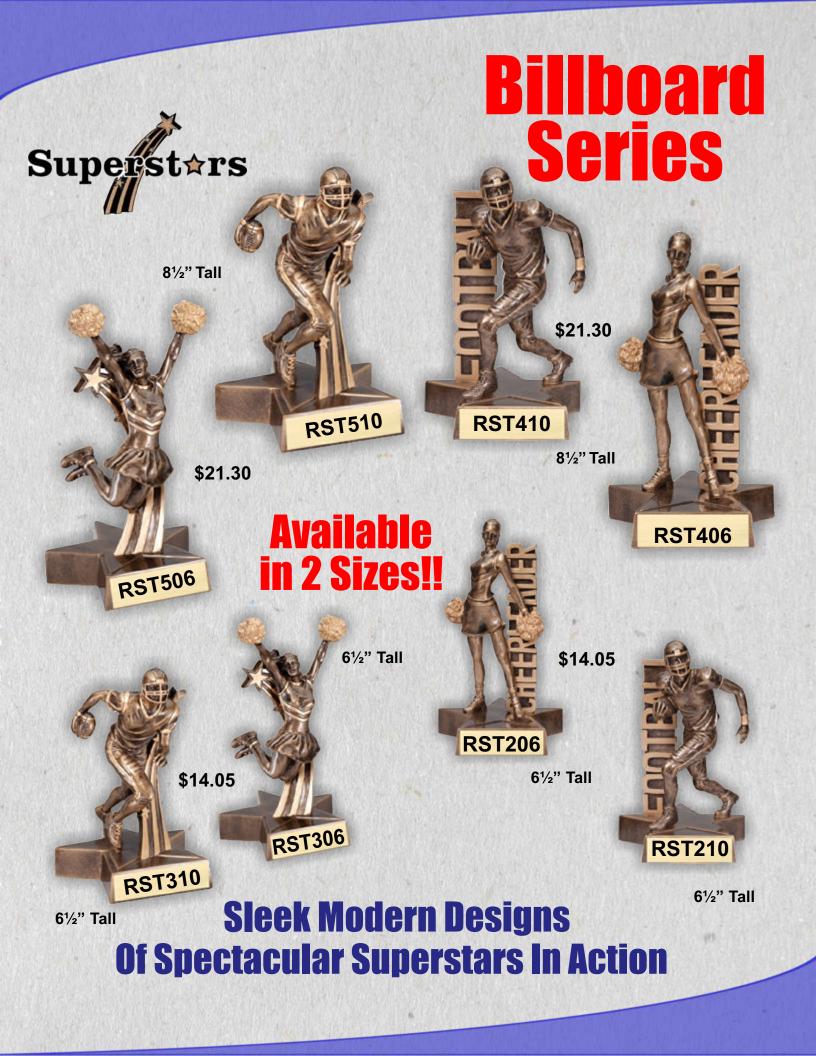

## Superst\*rs

## **RST910**

## Sport Motion Trophies

# The newest designs available today

\$12.10

### Available in 6 more themes

ATR110

14" Tall

ATR106

\$12.10

14" Tall

### Sport Motion Figure Trophies The newest designs available today

**Average** 

Height

**IS 10**"

**ATR310** 

\$6.70

ATR306

\$6.70

#### Sport motion figures featuring a graphic football column