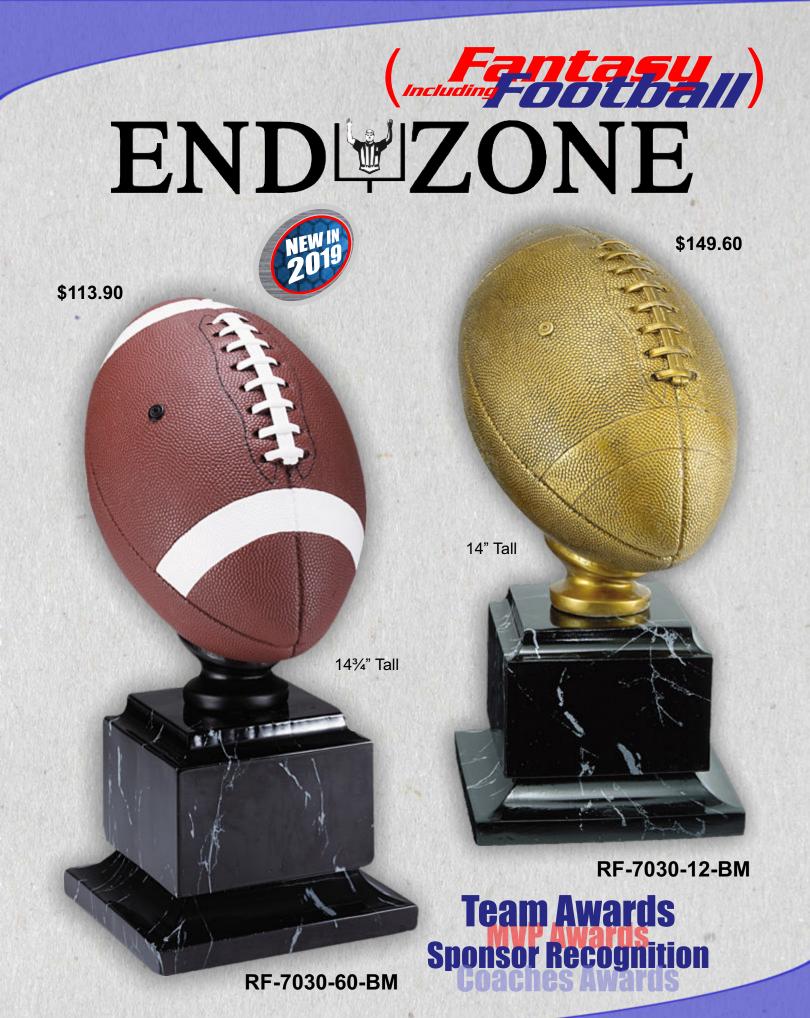

# ENDEZONE



\$86.90

#### 21½" Tall

\$110.90

### Team Award Coaches Award

181/2" Tall

\$68.90

16" Tall

CSB131



**CSB132** 

**CSB130** 

# ENDEZONE

**RG5006** 

RG6006

Both Awards Are 20" Tall

\$191.90

\$226.70

TDMA Zone East Fantasy Football



## Superst\*rs

## **RST910**

### END ZONE

**24**<sup>"</sup> **Tall** 

Fantasy Football Awards Championship Awards MVP Award Coaches Awards Retirement Award

\$508.50

Can hold perpetual plates or one large master plate

# ENDEZONE

**RF143** 

Football on Tower 5" X 18"

\$104.40

Shown on optional W316L Base



Has hardware built into the base to mount onto most bases

Customize This With Your Logo







#### **RFB021**

\$162.60

# **Team Award** Coaches Award

**Gallery** Sculptures

Available in 2" & 23/4"

\$5.25

**Diamond Cut Medals** 

**MS339** 

**Medals Available in Gold. Silver** & Bronze

2"

**MDC406** 

\$3.00

**Scholastic Sports Medals** 

More Medals On Towards The Back Of The Catalog



## Gustomize Awards 7 1/2" Tall

61/2" Tall



HERE

**RF1520A** 

\$12.75

**RF1520C** 

\$9.25



\$11.00

**Ask your local** awards dealer for more information

**STS100** 

price includes the cost of an optional stock mylar

\$8.10

**Insert your** 

league or team

logo





### END



PM142 Plaque Mount shown on plaque

5<sup>1</sup>/<sub>4</sub>" X 10<sup>1</sup>/<sub>4</sub>"

\$178.50



\$74.20

**RF142** 

FANTAS

Has hardware built into the base to mount onto most bases

sh