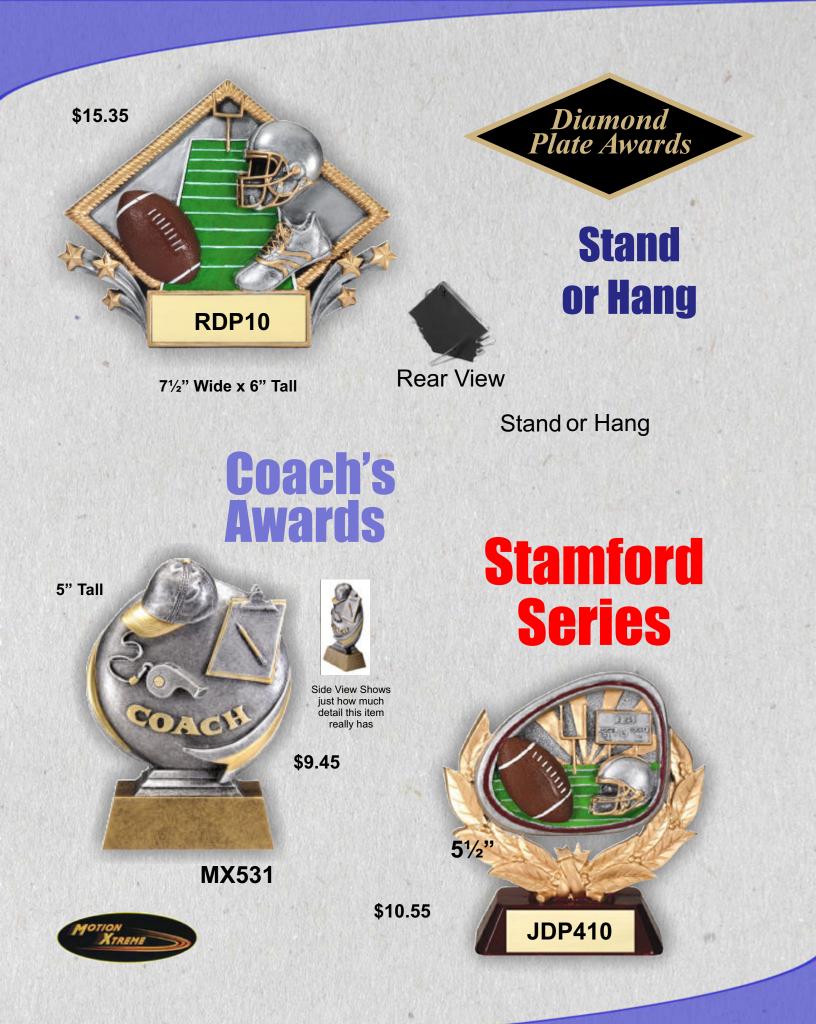

# curue Series

\$10.60

51/2"

# **Team Award** Coaches Award

**Gallery** Sculptures

Available in 2" & 23/4"

\$5.25

**Diamond Cut Medals** 

**MS339** 

**Medals Available in Gold. Silver** & Bronze

2"