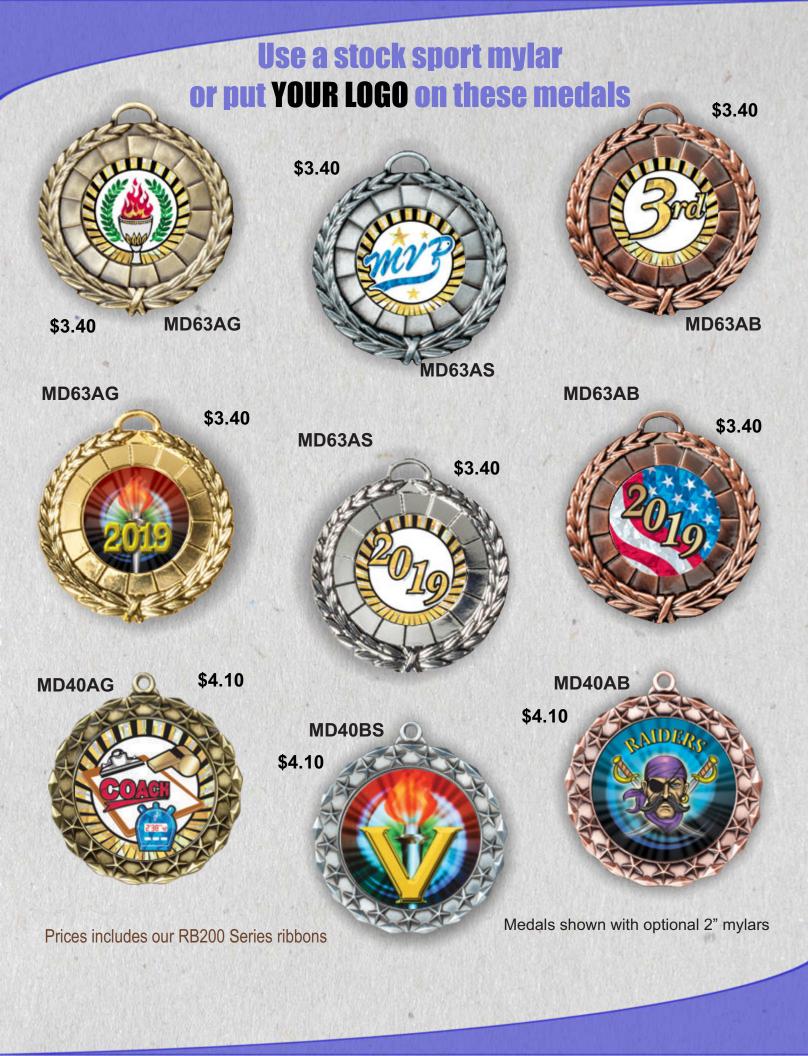

# **Team Award** Coaches Award

**Gallery** Sculptures

Available in 2" & 23/4"

\$5.25

**Diamond Cut Medals** 

**MS339** 

**Medals Available in Gold. Silver** & Bronze

2"

**MDC406** 

\$3.00

**Scholastic Sports Medals** 

More Medals On Towards The Back Of The Catalog