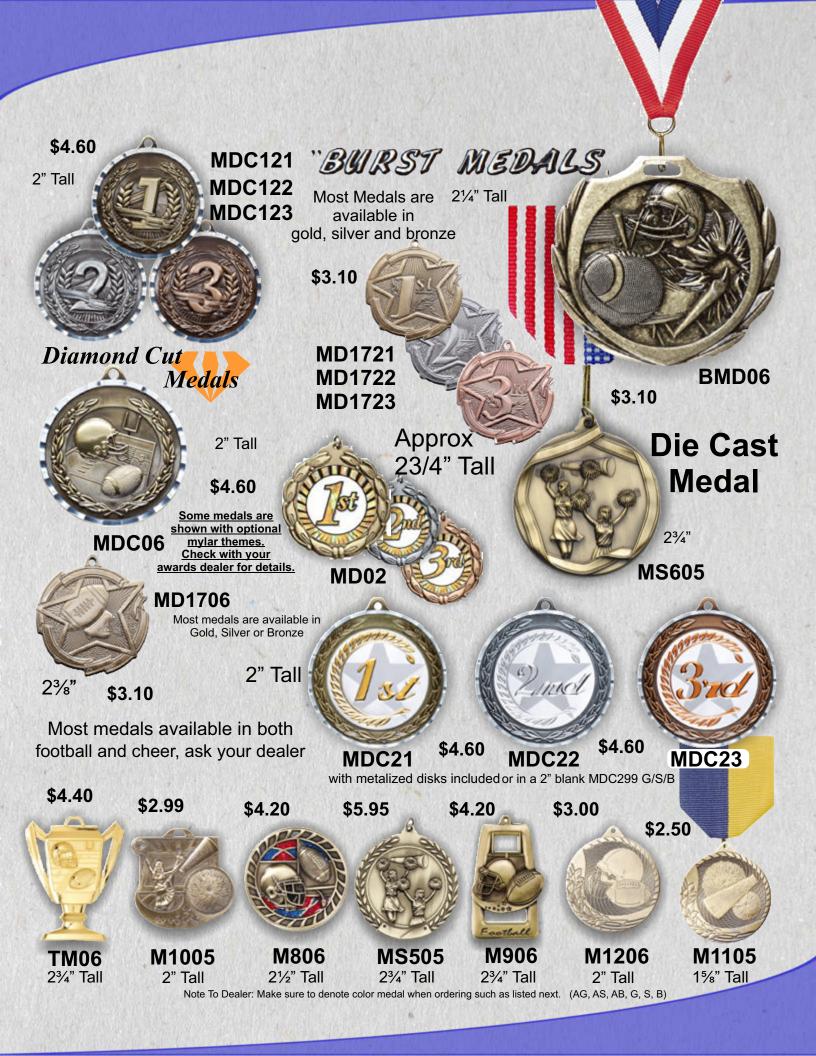

# **Team Award** Coaches Award

**Gallery** Sculptures

Available in 2" & 23/4"

\$5.25

**Diamond Cut Medals** 

**MS339** 

**Medals Available in Gold. Silver** & Bronze

2"

**MDC406** 

\$3.00

**Scholastic Sports Medals** 

More Medals On Towards The Back Of The Catalog