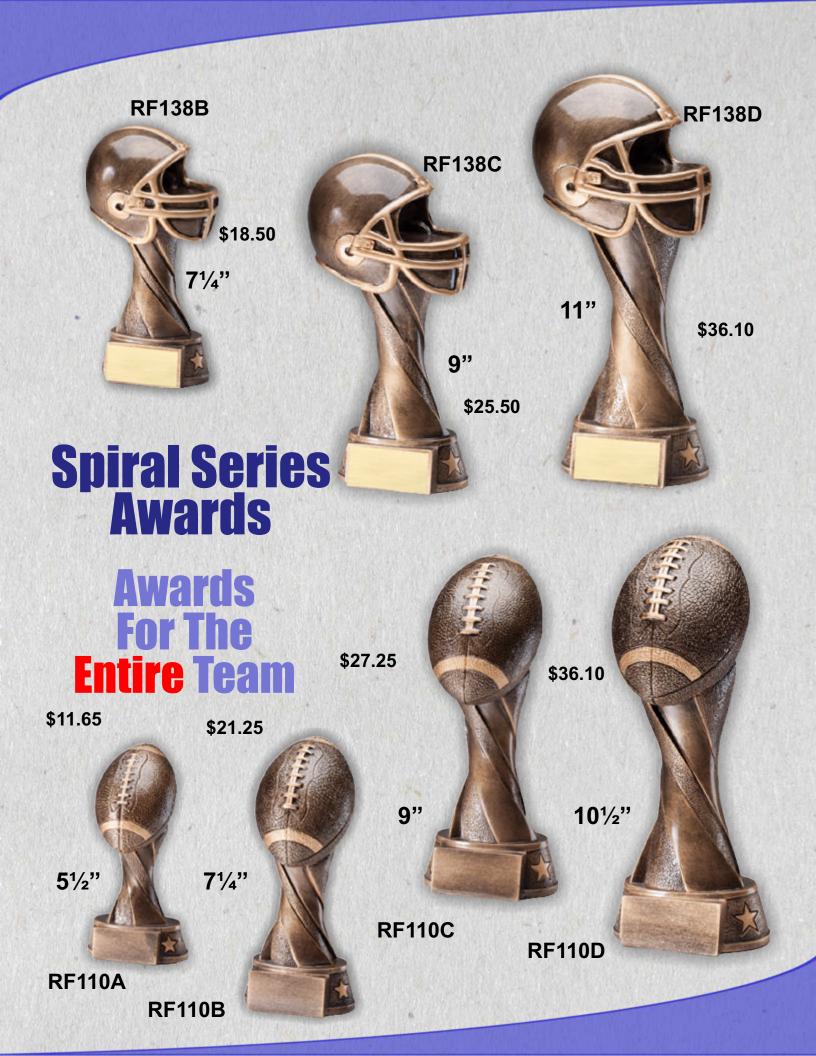

ealer for more information

**STS100** 

price includes the cost of an optional stock mylar

\$8.10

**Insert your** 

league or team

logo





### END



PM142 Plaque Mount shown on plaque

5<sup>1</sup>/<sub>4</sub>" X 10<sup>1</sup>/<sub>4</sub>"

\$178.50



\$74.20

**RF142** 

FANTAS

Has hardware built into the base to mount onto most bases

shown on optional W316L base

105

Gridiron Leagu



## **Participation Youth Leagues**

**STS306** 

\$6.60

6" Tall





# Beautiful Multi-Colored **Large Statuettes**

15¾"

Tall

\$78.10

**RF20344** 

161/2" Tall

\$78.10

**RF20345** 



**RFB-52661** 

S. S. C.

RFB-52607



# END

**RG5006** 

#### **BF219**

approximately 13" Tall Shown on optional base

**Champs!!** 

\$57.35

**20" Tall** 

TDMA Zone East Fantasy Football

\$226.70





# curue Series

\$10.60

51/2"



# Check Mate

61/2

**RF2806** 

\$11.50

RF1910

\$11.50

**Rookie** Minors

61⁄2

RF1906





## Sport Motion Trophies

# The newest designs available today

\$12.10

### Available in 6 more themes

ATR110

14" Tall

ATR106

\$12.10

14" Tall

### Sport Motion Figure Trophies The newest designs available today

**Average** 

Height

**IS 10**"

**ATR310** 

\$6.70

ATR306

\$6.70

#### Sport motion figures featuring a graphic football column



# **Big Time!!!**

**RG5006** 

RG3006 on black base

\$226.70

20" Tall

Large RG3006 **\$103.00** Small RG1006 **\$33.50** 

Large RG3106 \$103.00

Large RG3206 **\$103.00** Small RG1206 **\$33.50** 

> Large 12" Tall Small 6" Tall



Cups range in size from

AMC61/62 sizes

A-191/2"

Black Red & Blue AMC202