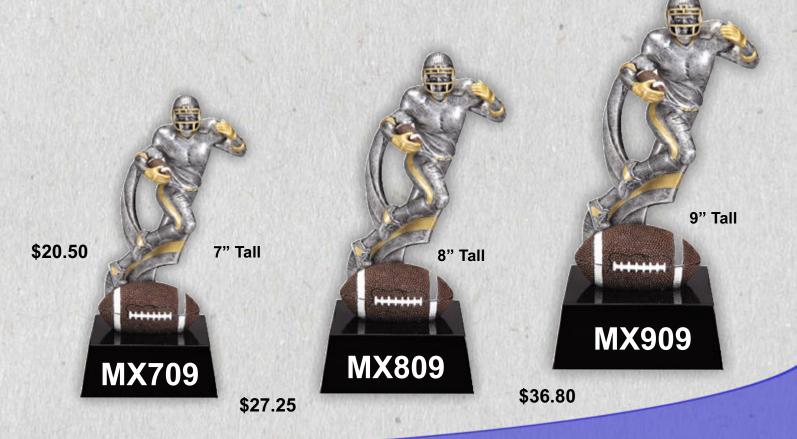

Cups range in size from

AMC61/62 sizes

A-191/2"

Black Red & Blue AMC202B-A \$27.40 AMC202B-A \$22.20 AMC202K-A \$26.70 AMC202K-B \$32.90 AMC202R-A \$26.70 AMC202R-A \$26.70

Available in 121/4" & 131/4"

# **World Class Cups**

Available in 13<sup>1</sup>/<sub>2</sub>" & 14<sup>1</sup>/<sub>2</sub>"

AMC203B-A \$26.70 AMC203B-B \$20.50 AMC203K-A \$26.70 AMC203K-B \$20.50 AMC203R-A \$26.70 AMC203R-A \$26.70

Black Red & Blue

## **Superstar Series**







6¼"

### **Comet Series**







51/2" Wide X 41/2" Tall

#### Burster Series Awards

\$14.90



7¼" Wide X 6" Tall

KPLOSION OVALS

\$00.00

7<sup>1</sup>/<sub>4</sub>" Wide X 6" Tall **\$20.40** 

**Both Series** 

**Hang or Stand** 

**RF-3630** 

Dramatic 3D designs bring these MX awards to life!!

7¼" Wide by 0

MX2012















## **Impact Series Awards**



### **Hand Painted Sports Picture Frames**



#### **Picture Frames can** be hung or stand alone



**RF8606** 

\$14.85

These new sport frames hold a 31/2" X 5" picture

**RF8605** 

### **Sports Frames** are a great gift for **Coaches, Team Mom's** & Stat Techs!!



\$14.85



## **Protect Those Memories**

#### DCM-HLMT

\$153.00





Plaques are available in 4 different sizes and many different colors. Please ask you local dealer for more information

RCMP300A 6" X 8" \$26.25 RCMP300B 7" X 9" \$29.85 RCMP300C 8" X 10" 34.95 RCMP300D 9" X 12" \$42.85









Plaques are available in 4 different sizes and many different colors. Please ask you local dealer for more information

RCMP300A 6" X 8" \$26.25 RCMP300B 7" X 9" \$29.85 RCMP300C 8" X 10" 34.95 R