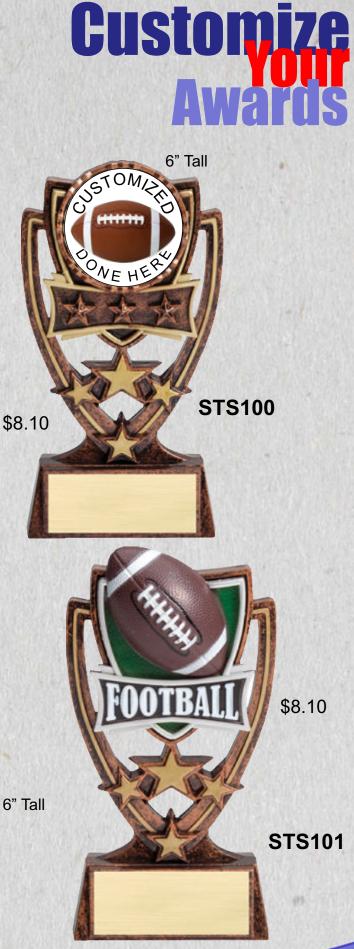

## Gustomize Awards 7 1/2" Tall

61/2" Tall

HERE

**RF1520A** 

\$12.75

**RF1520C** 

\$9.25

\$11.00

**Ask your local** awards dealer for more information

**STS100** 

price includes the cost of an optional stock mylar

\$8.10

**Insert your** 

league or team

logo