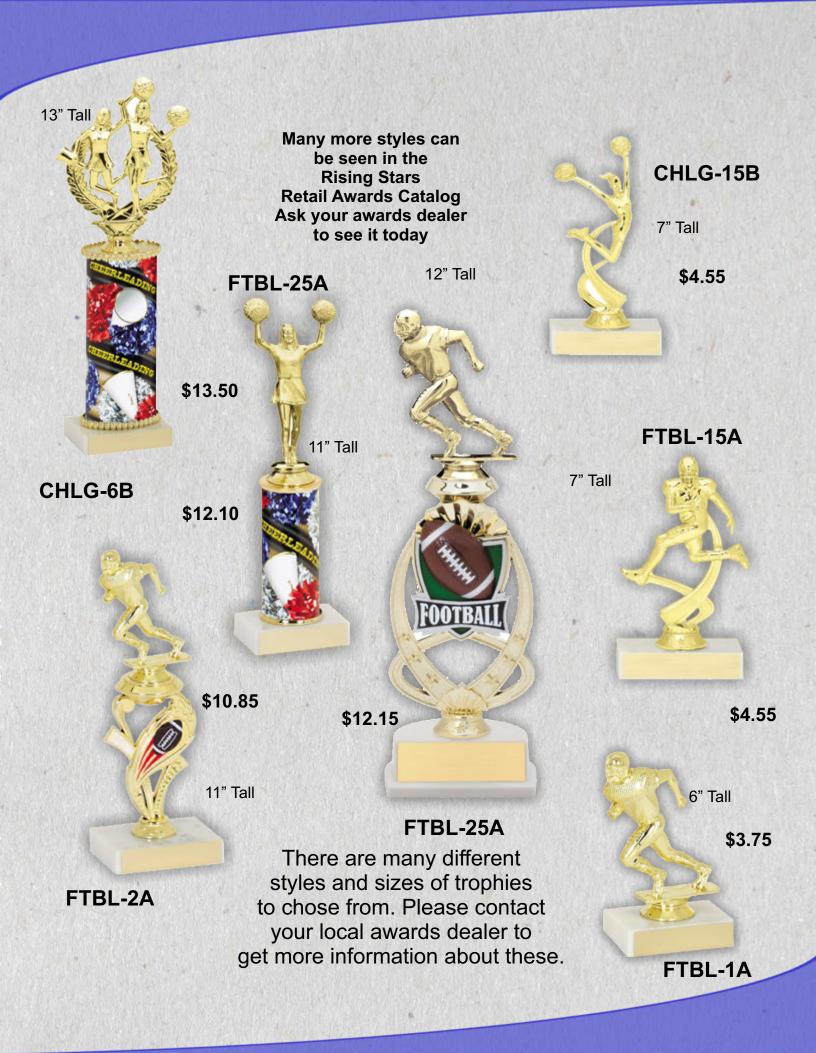

# ENDEZONE

\$86.90

#### 21½" Tall

\$110.90

### Team Award Coaches Award

181/2" Tall

\$68.90

16" Tall

CSB131

**CSB132** 

**CSB130** 

# ENDEZONE

**RG5006** 

RG6006

Both Awards Are 20" Tall

\$191.90

\$226.70

TDMA Zone East Fantasy Football

### END ZONE

**24**<sup>"</sup> **Tall** 

Fantasy Football Awards Championship Awards MVP Award Coaches Awards Retirement Award

\$508.50

Can hold perpetual plates or one large master plate

# ENDEZONE

**RF143** 

Football on Tower 5" X 18"

\$104.40

Shown on optional W316L Base

Has hardware built into the base to mount onto most bases

Customize This With Your Logo

# **Team Award** Coaches Award

**Gallery** Sculptures

Available in 2" & 23/4"

\$5.25

**Diamond Cut Medals** 

**MS339** 

**Medals Available in Gold. Silver** & Bronze

2"

## Gustomize Awards 7 1/2" Tall

61/2" Tall

HERE

**RF1520A** 

\$12.75

**RF1520C** 

\$9.25

\$11.00

# Beautiful Multi-Colored **Large Statuettes**

15¾"

Tall

\$78.10

**RF20344** 

161/2" Tall

\$78.10

**RF20345** 

#### **BF219**

approximately 13" Tall Shown on optional base

**Champs!!** 

\$57.35

**20" Tall** 

TDMA Zone East Fantasy Football

\$226.70

# Check Mate

61/2

**RF2806** 

\$11.50

RF1910

\$11.50

**Rookie** Minors

61⁄2