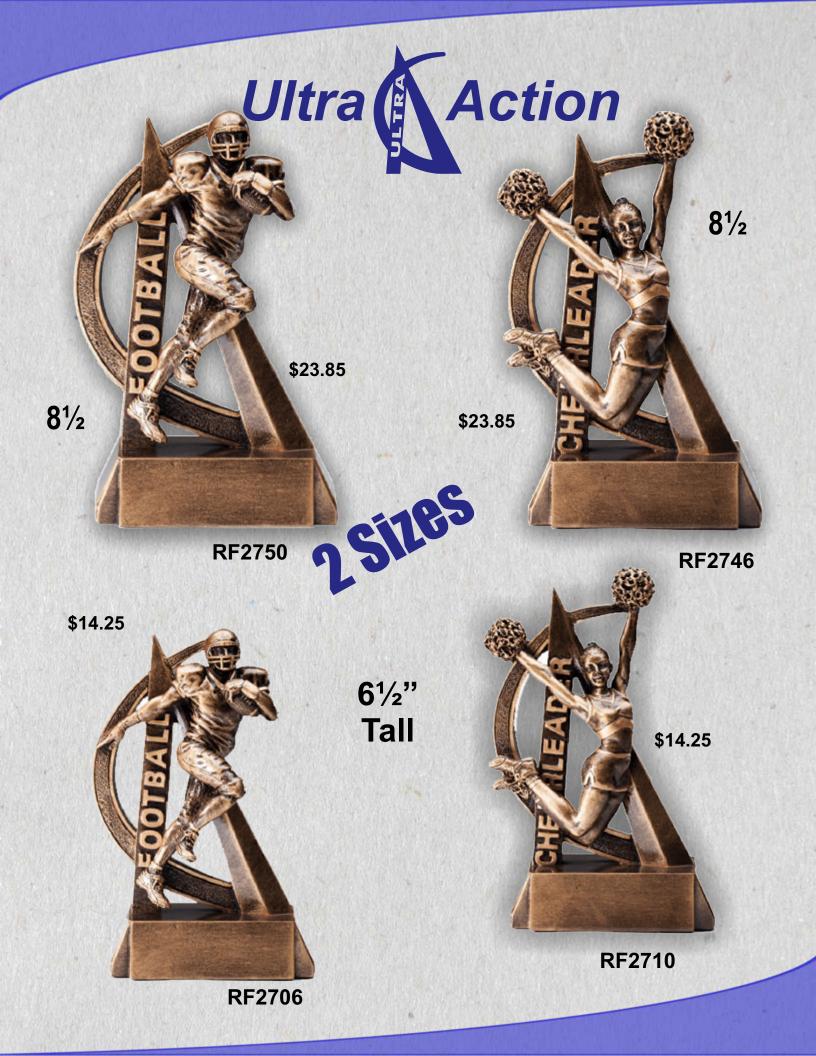

ler for more information

**STS100** 

price includes the cost of an optional stock mylar

\$8.10

**Insert your** 

league or team

logo





### END



PM142 Plaque Mount shown on plaque

5<sup>1</sup>/<sub>4</sub>" X 10<sup>1</sup>/<sub>4</sub>"

\$178.50



\$74.20

**RF142** 

FANTAS

Has hardware built into the base to mount onto most bases

shown on optional W316L base

105

Gridiron Leagu



## **Participation Youth Leagues**

**STS306** 

\$6.60

6" Tall





# Beautiful Multi-Colored **Large Statuettes**

15¾"

Tall

\$78.10

**RF20344** 

161/2" Tall

\$78.10

**RF20345** 



**RFB-52661** 

S. S. C.

RFB-52607



# END

**RG5006** 

#### **BF219**

approximately 13" Tall Shown on optional base

**Champs!!** 

\$57.35

**20" Tall** 

TDMA Zone East Fantasy Football

\$226.70





# curue Series

\$10.60

51/2"



# Check Mate

61/2

**RF2806** 

\$11.50

RF1910

\$11.50

**Rookie** Minors

61⁄2

RF1906





## Sport Motion Trophies

# The newest designs available today

\$12.10

### Available in 6 more themes

ATR110

14" Tall

ATR106

\$12.10

14" Tall

### Sport Motion Figure Trophies The newest designs available today

**Average** 

Height

**IS 10**"

**ATR310** 

\$6.70

ATR306

\$6.70

#### Sport motion figures featuring a graphic football column



# **Big Time!!!**

**RG5006** 

RG3006 on black base

\$226.70

20" Tall

Large RG3006 **\$103.00** Small RG1006 **\$33.50** 

Large RG3106 \$103.00

Large RG3206 **\$103.00** Small RG1206 **\$33.50** 

> Large 12" Tall Small 6" Tall



Cups range in size from

AMC61/62 sizes

A-191/2"

Black Red & Blue AMC202B-