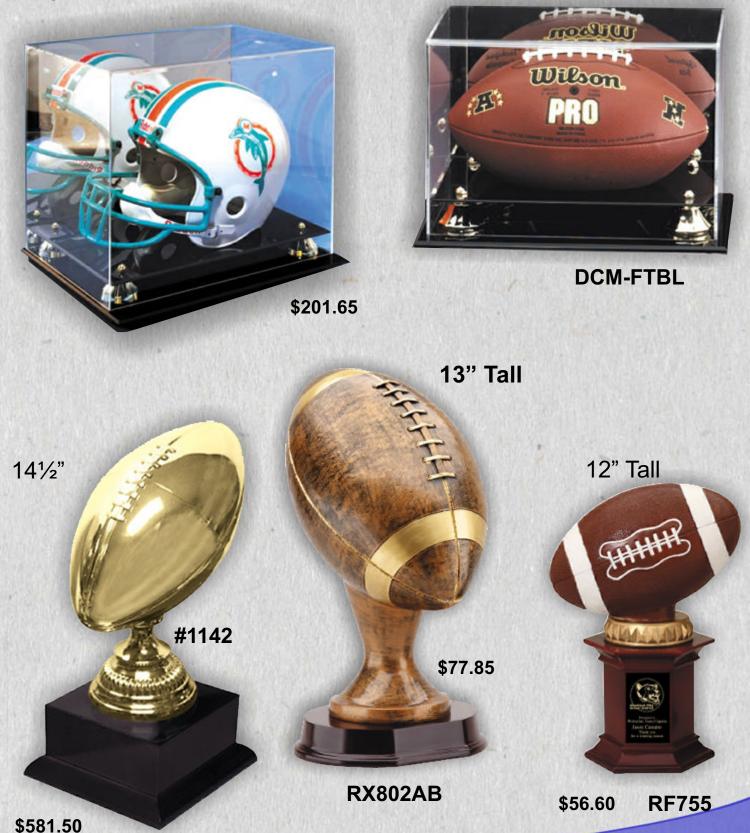

#### DCM-HLMT

\$153.00

Plaques are available in 4 different sizes and many different colors. Please ask you local dealer for more information

RCMP300A 6" X 8" \$26.25 RCMP300B 7" X 9" \$29.85 RCMP300C 8" X 10" 34.95 RCMP300D 9" X 12" \$42.85