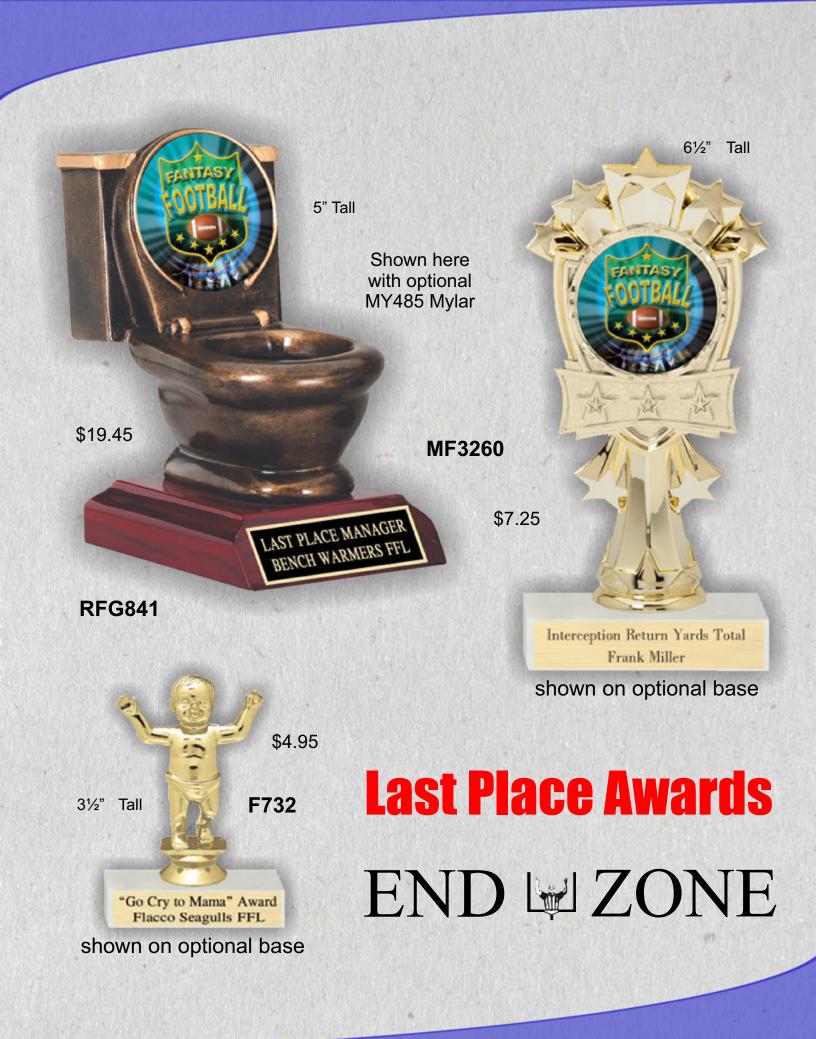

**Diamond Cut Medals** 

**MS339** 

**Medals Available in Gold. Silver** & Bronze

2"

**MDC406** 

\$3.00

**Scholastic Sports Medals** 

More Medals On Towards The Back Of The Catalog



## Gustomize Awards 7 1/2" Tall

61/2" Tall



HERE

**RF1520A** 

\$12.75

**RF1520C** 

\$9.25



\$11.00

**Ask your local** awards dealer for more information

**STS100** 

price includes the cost of an optional stock mylar

\$8.10

**Insert your** 

league or team

logo





### END



PM142 Plaque Mount shown on plaque

5<sup>1</sup>/<sub>4</sub>" X 10<sup>1</sup>/<sub>4</sub>"

\$178.50



\$74.20

**RF142** 

FANTAS

Has hardware built into the base to mount onto most bases

shown on optional W316L base

105

Gridiron Leagu



## **Participation Youth Leagues**

**STS306** 

\$6.60

6" Tall





# Beautiful Multi-Colored **Large Statuettes**

15¾"

Tall

\$78.10

**RF20344** 

161/2" Tall

\$78.10

**RF20345** 



**RFB-52661** 

S. S. C.

RFB-52607



# END

**RG5006** 

#### **BF219**

approximately 13" Tall Shown on optional base

**Champs!!** 

\$57.35

**20" Tall** 

TDMA Zone East Fantasy Football

\$226.70





# curue Series

\$10.60

51/2"



# Check Mate

61/2

**RF2806** 

\$11.50

RF1910

\$11.50

**Rookie** Minors

61⁄2

RF1906





## Sport Motion Trophies

# The newest designs available today

\$12.10

### Available in 6 more themes

ATR110

14" Tall

ATR106

\$12.10

14" Tall

### Sport Motion Figure Trophies The newest designs available today

**Average** 

Height

**IS 10**"

**ATR310** 

\$6.70

ATR306

\$6.70

#### Sport motion figures featuring a graphic foo