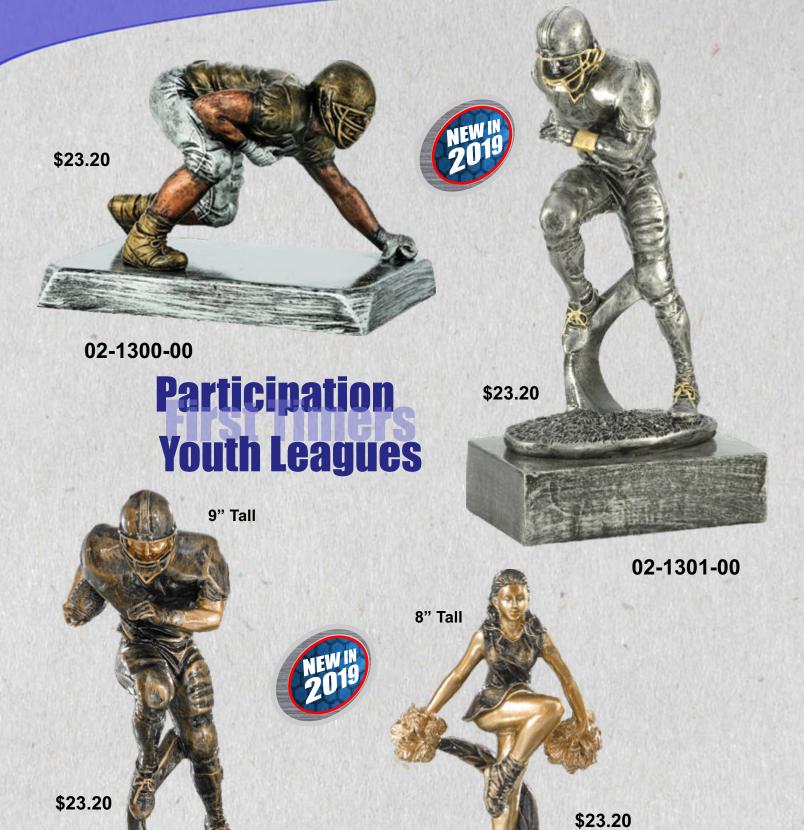

c Sports Medals** 

More Medals On Towards The Back Of The Catalog



## Gustomize Awards 7 1/2" Tall

61/2" Tall



HERE

**RF1520A** 

\$12.75

**RF1520C** 

\$9.25



\$11.00

**Ask your local** awards dealer for more information

**STS100** 

price includes the cost of an optional stock mylar

\$8.10

**Insert your** 

league or team

logo





### END



PM142 Plaque Mount shown on plaque

5<sup>1</sup>/<sub>4</sub>" X 10<sup>1</sup>/<sub>4</sub>"

\$178.50



\$74.20

**RF142** 

FANTAS

Has hardware built into the base to mount onto most bases

shown on optional W316L base

105

Gridiron Leagu



## **Participation Youth Leagues**

**STS306** 

\$6.60

6" Tall





# Beautiful Multi-Colored **Large Statuettes**

15¾"

Tall

\$78.10

**RF20344** 

161/2" Tall

\$78.10

**RF20345** 



**RFB-52661** 

S. S. C.

RFB-52607



# END

**RG5006** 

#### **BF219**

approximately 13" Tall Shown on optional base

**Champs!!** 

\$57.35

**20" Tall** 

TDMA Zone East Fantasy Football

\$226.70





# curue Series

\$10.60

51/2"



# Check Mate

61/2

**RF2806** 

\$11.50

RF1910

\$11.50

**Rookie** Minors

61⁄2

RF1906





## Sport Motion Trophies

# The newest designs available today

\$12.10

### Available in 6 more themes

ATR110

14" Tall

ATR106

\$12.10

14" Tall

### Sport Motion Figure Trophies The newest designs available today

**Average** 

Height

**IS 10**"

**ATR310** 

\$6.70

ATR306

\$6.70

#### Sport motion figures featuring a graphic football column



# **Big Time!!!**

**RG5006** 

RG3006 on black base

\$226.70

20" Tall

Large RG3006 **\$103.00** Small