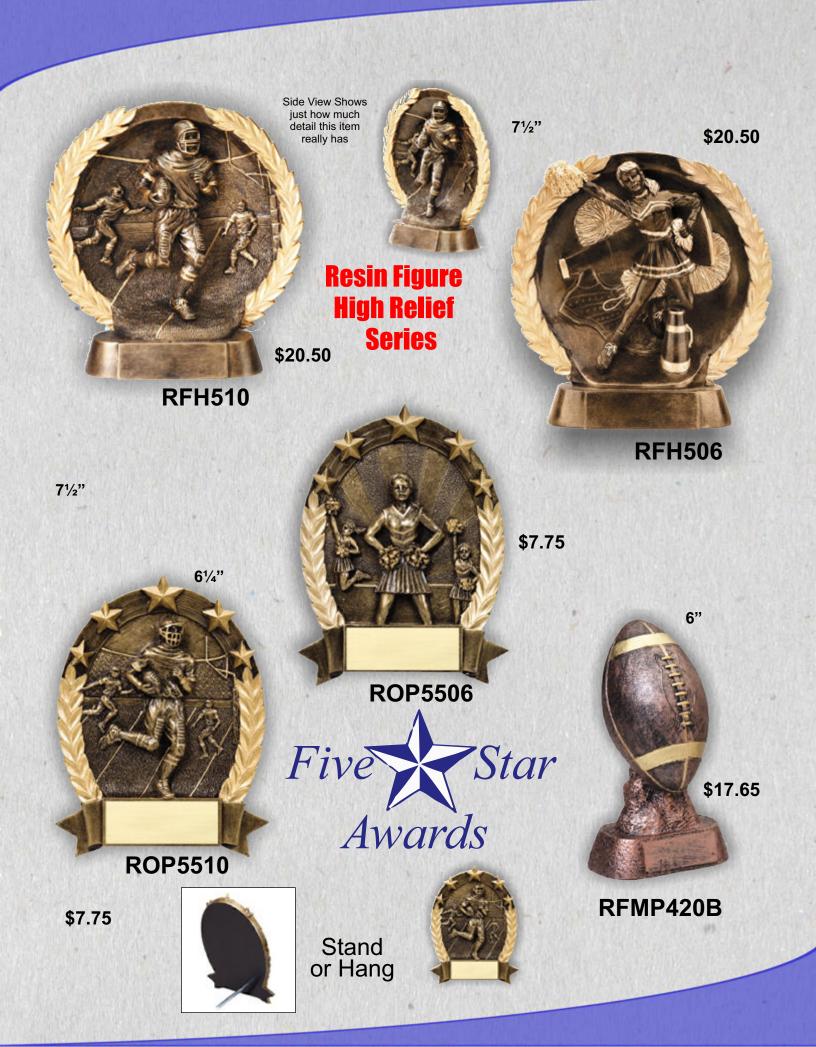

Tall



Cups range in size from

AMC61/62 sizes

A-191/2"

Black Red & Blue AMC202B-A \$27.40 AMC202B-A \$22.20 AMC202K-A \$26.70 AMC202K-B \$32.90 AMC202R-A \$26.70 AMC202R-A \$26.70

Available in 121/4" & 131/4"

# **World Class Cups**

Available in 13<sup>1</sup>/<sub>2</sub>" & 14<sup>1</sup>/<sub>2</sub>"

AMC203B-A \$26.70 AMC203B-B \$20.50 AMC203K-A \$26.70 AMC203K-B \$20.50 AMC203R-A \$26.70 AMC203R-A \$26.70

Black Red & Blue

## **Superstar Series**







6¼"

### **Comet Series**







51/2" Wide X 41/2" Tall

#### Burster Series Awards

\$14.90



7¼" Wide X 6" Tall

KPLOSION OVALS

\$00.00

7<sup>1</sup>/<sub>4</sub>" Wide X 6" Tall **\$20.40** 

**Both Series** 

**Hang or Stand** 

**RF-3630** 

Dramatic 3D designs bring these MX awards to life!!

7¼" Wide by 0

MX2012















## **Impact Series Awards**



### **Hand Painted Sports Picture Frames**



#### **Picture Frames can** be hung or stand alone



**RF8606** 

\$14.85

These new sport frames hold a 31/2" X 5" picture

**RF8605** 

### **Sports Frames** are a great gift for **Coaches, Team Mom's** & Stat Techs!!



\$14.85



## **Protect Those Memories**

#### DCM-HLMT

\$153.00





Plaques are available in 4 different sizes and many different colors. Please ask you local dealer for more information

RCMP300A 6" X 8" \$26.25 RCMP300B 7" X 9" \$29.85 RCMP300C 8" X 10" 34.95 RCMP300D 9" X 12" \$42.85









Plaques are available in 4 different sizes and many different colors. Please ask you local dealer for more information

RCMP300A 6" X 8" \$26.25 RCMP300B 7" X 9" \$29.85 RCMP300C 8" X 10"