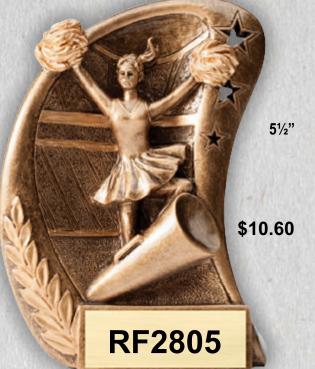

** 

price includes the cost of an optional stock mylar

\$8.10

**Insert your** 

league or team

logo





### END



PM142 Plaque Mount shown on plaque

5<sup>1</sup>/<sub>4</sub>" X 10<sup>1</sup>/<sub>4</sub>"

\$178.50



\$74.20

**RF142** 

FANTAS

Has hardware built into the base to mount onto most bases

shown on optional W316L base

105

Gridiron Leagu



## **Participation Youth Leagues**

**STS306** 

\$6.60

6" Tall





# Beautiful Multi-Colored **Large Statuettes**

15¾"

Tall

\$78.10

**RF20344** 

161/2" Tall

\$78.10

**RF20345** 



**RFB-52661** 

S. S. C.

RFB-52607



# END

**RG5006** 

#### **BF219**

approximately 13" Tall Shown on optional base

**Champs!!** 

\$57.35

**20" Tall** 

TDMA Zone East Fantasy Football

\$226.70





# curue Series

\$10.60

51/2"



# Check Mate

61/2

**RF2806** 

\$11.50

RF1910

\$11.50

**Rookie** Minors

61⁄2

RF1906





## Sport Motion Trophies

# The newest designs available today

\$12.10

### Available in 6 more themes

ATR110

14" Tall

ATR106

\$12.10

14" Tall

### Sport Motion Figure Trophies The newest designs available today

**Average** 

Height

**IS 10**"

**ATR310** 

\$6.70

ATR306

\$6.70

#### Sport motion figures featuring a graphic football column



# **Big Time!!!**

**RG5006** 

RG3006 on black base

\$226.70

20" Tall

Large RG3006 **\$103.00** Small RG1006 **\$33.50** 

Large RG3106 \$103.00

Large RG3206 **\$103.00** Small RG1206 **\$33.50** 

> Large 12" Tall Small 6" Tall



Cups range in size from

AMC61/62 sizes

A-191/2"

Black Red & Blue AMC202B-A \$27.40 AMC202B-A \$22.20 AMC202