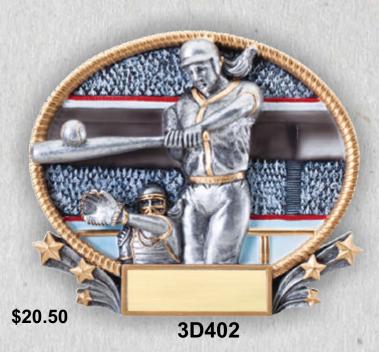

$14.25

© COPYRIGHT

**RF2702** 

# **Running Star Series**



\$12.00

**Softball** 

\$20.30

51/2"





**RST802** 

#### Baseball

71/2"



**RST801** 

\$20.30



**RST601** 



6" Tall \$9.55

**RIC860** 

Impact Series Awards

Softball

Rising Star Awards Sports
Star \$9.90
Awards



**RFM362** 







MF5501 **Shown On Optional Base** 

**RF1501A** 



\$9.20



RF1520A

30%







**RF1520B** 

\$11.00

2 Styles
3 Different Sizes
=Great Selection

# Victory Series





#### Sports Plate Series

\$14.90 61/4" X 9"

61/4" X 9"



**RF2705** 



\$11.90



**RF3600** 



4½" X 5½"

\$14.90

**RF2700** 



63/4" X 81/2"

**RF3700** 



63/4" X 81/2"

**RF3701** 

\$19.50



# 3D401

\$20.50

#### **Small Size**

7" Wide x 51/2" Tall

#### **Large Size**

81/4" Wide x 7" Tall

















## Softball

71/4" Wide x 6" Tall



Dramatic 3D designs bring these MX awards to life!

MX2002

#### **Motion Xtreme**<sup>™</sup>

### Baseball

71/4" Wide x 6" Tall



MX2001



# Team Award Coaches Award Award Mara

Gallery Sculptures

\$166.30

Available in 2" & 23/4" Tall



**Sports Medals** 

Medals Available in Gold, Silver & Bronze

\$5.25

**MDC402** 

5.25

**Diamond Cut Medals** 



#### **Gallery Sculptures**



# Team Award Coaches Award



71/4" Tall

\$92.00



# Beautiful Multi-Color Large Statuettes

83/4" Tall

\$73.70



#### **Stunning two tone figures!!**





Billboard Series

\$21.30

**8½**" **Tall** 



Average Heights!!!!

Male Baseball



**6½**" **Tall** 







All 3 items average 81/2" Tall



Softball

Softball

\$14.05



**RST567** 



\$21.30

Ma