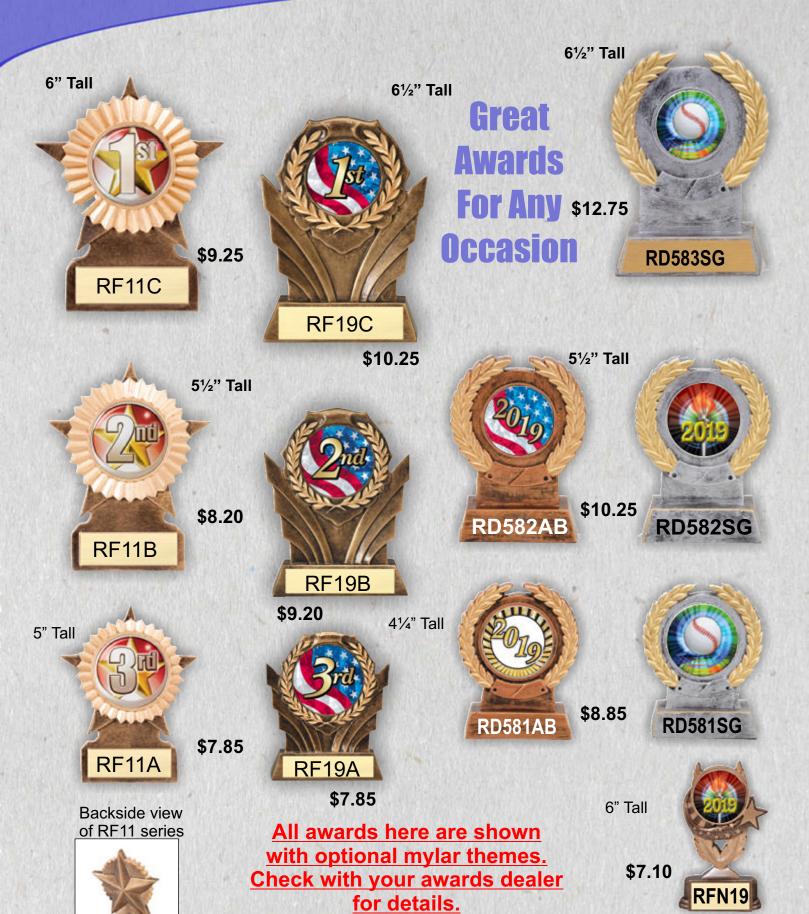

l' Buddy Awards

Softball





LBR54

\$6.25





Black Red & Blue



AMC202B-A \$27.40 AMC202B-A \$22.20 AMC202K-A \$26.70 AMC202K-B \$32.90 AMC202R-A \$26.70 AMC202R-B \$32.90

Available in 121/4" & 131/4"



## World Class Cups





AMC203B-A \$26.70 AMC203B-B \$20.50 AMC203K-A \$26.70 AMC203K-B \$20.50 AMC203R-A \$26.70 AMC203R-B \$20.50

Black Red & Blue





# Traditional Column Trophies





#### **Traditional Riser Trophies**



All sizes given are approximate





Multiple **Plaque Mounts** are available in many colors and sizes



RCMP300A 6"X 8" \$30.75 RCMP300B 7" X 9" \$34.85 RCMP300C 8" X 10" \$40.75 RCMP300D 9" X 12" \$49.80

Plaques are done in various sizes. Please ask your awards dealer for





5" Tall

\$9.45

**MX531** Motion Xtreme™ 6" Tall

\$10.90



**RP5502SG** 



#### **Use a stock sport mylar** or put YOUR LOGO on these medals \$3.40 \$3.40 \$3.40 MD63AG MD63AB MD63AS MD63AG MD63AB \$3.40 \$3.40 MD63AS \$3.40 \$4.10 MD40AB MD40AG \$4.10 MD40BS \$4.10

Note To Dealer: Make sure to denote color medal when ordering such as listed next. (AG, AS, AB, G, S, B)

**Prices includes our RB200 Series ribbons** 

Medals shown with optional 2" mylars