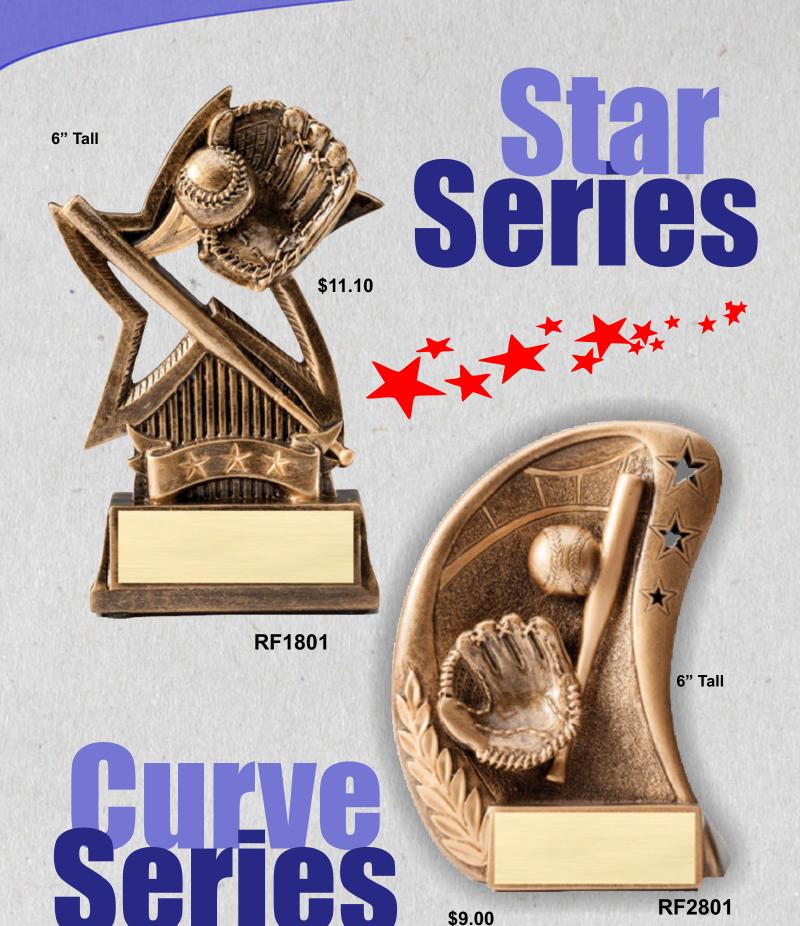

# **Running Star Series**

\$12.00

**Softball** 

\$20.30

51/2"

**RST802** 

#### Baseball

71/2"

**RST801** 

\$20.30

**RST601** 

6" Tall \$9.55

**RIC860** 

Impact Series Awards