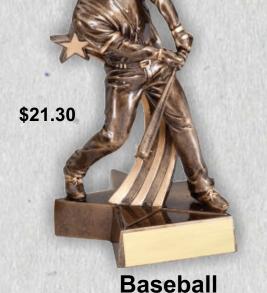

#### **Stunning two tone figures!!**

Billboard Series

\$21.30

**8½**" **Tall** 

Average Heights!!!!

Male Baseball

**6½**" **Tall** 

All 3 items average 81/2" Tall