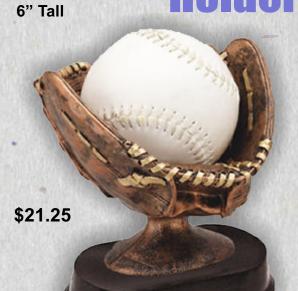

#### **Swing Motion Awards**

**Female Softball** 



**MX701** Male Baseball



**MX702 Female Softball** 



7" Tall \$20.50

**MX719** Male T-Ball

**MX720 Female T-Ball** 



6" Tall



Areath Sport Balls

6" Tall



**RF1739** 

\$15.20

#### Stamford Series

51/2" Tall

# Teamwork



**JDP462** 





Rear View



#### Motion Xtreme TM



\$9.45

MX501 Male Baseball



5" Tall

MX502 Female Baseball

\$9.45



\$9.45

MX519 Male T-Ball



MX520 Female T-Ball

#### **Each Bat Down Award** is 91/2" Tall



**RF2341SG** Baseball Bat Down, Male

#### **Each Bat Down Award** is 91/2" Tall



**RF2346SG** Baseball Bat Down, Female





Baseball Bat Down, Male

**RF1401SN Baseball Pitcher** 

8" Tall

\$27.10

**RX3021K** 





Baseball Bat Down, Female

**RX3026K** 

#### Softball Holder



**Ball Not Included** 

RX690AB

#### **Baseball** Holder

5" Tall



Baseball



LBR01

### Lil' Buddy Awards

Softball





LBR54

\$6.25





Black Red & Blue



AMC202B-A \$27.40 AMC202B-A \$22.20 AMC202K-A \$26.70 AMC202K-B \$32.90 AMC202R-A \$26.70 AMC202R-B \$32.90

Available in 121/4" & 131/4"



## World Class Cups





AMC203B-A \$26.70 AMC203B-B \$20.50 AMC203K-A \$26.70 AMC203K-B \$20.50 AMC203R-A \$26.70 AMC203R-B \$20.50

Black Red & Blue





# Traditional Column Trophies





#### **Traditional Riser Trophies**



All sizes given are approximate





Multiple **Plaque Mounts** are available in many colors and sizes



RCMP300A 6"X 8" \$30.75 RCMP300B 7" X 9" \$34.85 RCMP300C 8" X 10" \$40.75 RCMP300D 9" X 12" \$49.80

Plaques are done in various sizes. Please ask your awa