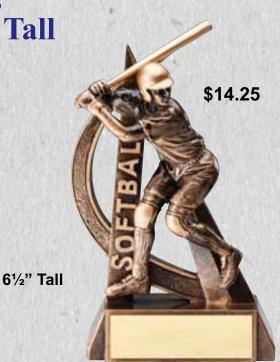

#### Ultra ( Action

\$23.85 **Female** 8" Tall

**RF2741** 

Available in 2 sizes 6½" & 8" Tall

**RF2742** 

61/2" Tall

**RF2701** 

\$14.25