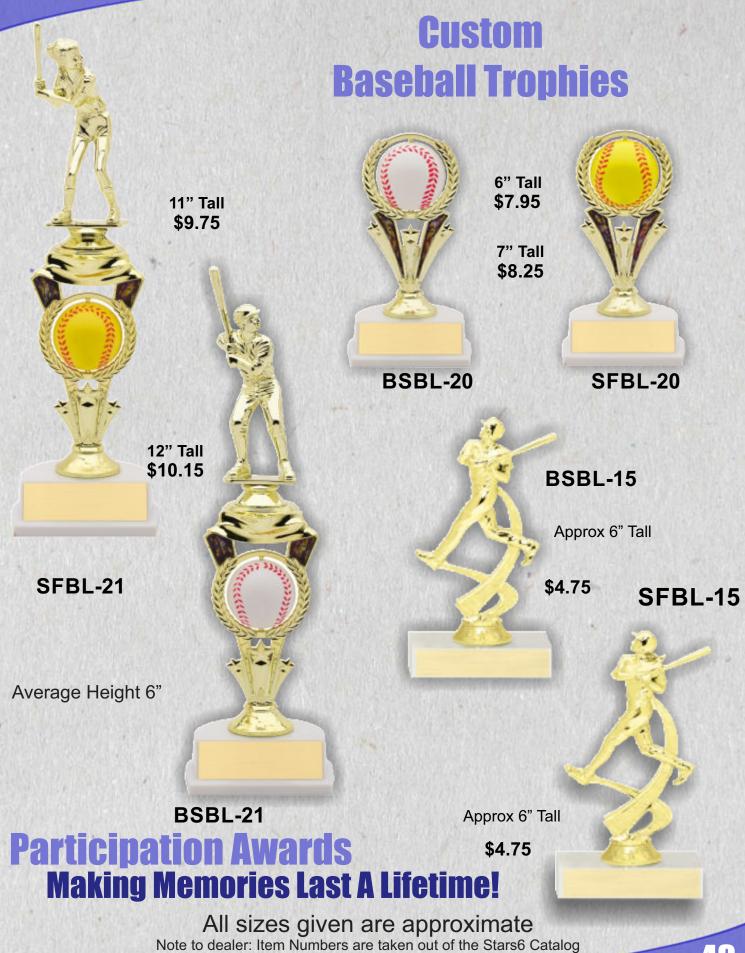

#### **Baseball**

#### Preserving Memories

Softball

RF-3805

\$9.90

Participation Youth Leagues

**RF6001** 

\$9.60