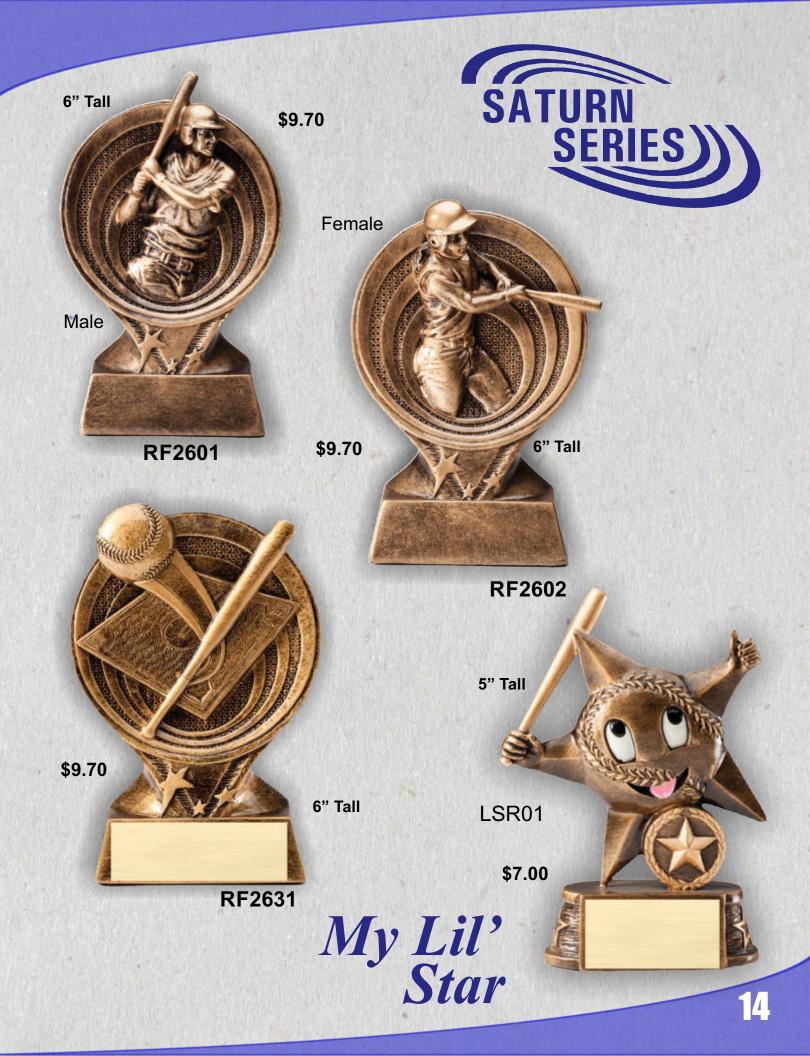

#### Preserving Memories

Softball

RF-3805

\$9.90

Participation Youth Leagues

**RF6001** 

\$9.60

#### **Great For Baseball** & Softball

**RF2501A** 

5" Tall **Participation Youth Leagues** 

9" Tall

7" Tall

STS201 \$9.30

**STS251** 

STS200