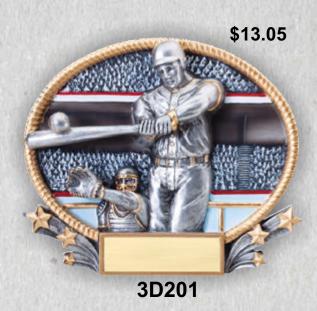

# 3D401

\$20.50

#### **Small Size**

7" Wide x 51/2" Tall

#### **Large Size**

81/4" Wide x 7" Tall

## Softball

71/4" Wide x 6" Tall

Dramatic 3D designs bring these MX awards to life!

MX2002

### Baseball

71/4" Wide x 6" Tall

MX2001