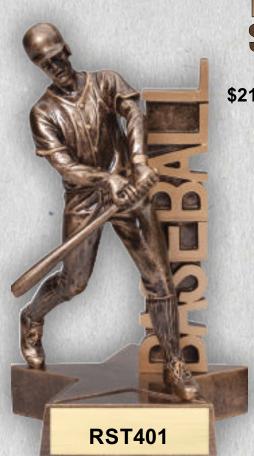

#### Baseball

71/2"

**RST801** 

\$20.30

**RST601** 

6" Tall \$9.55

**RIC860** 

Impact Series Awards