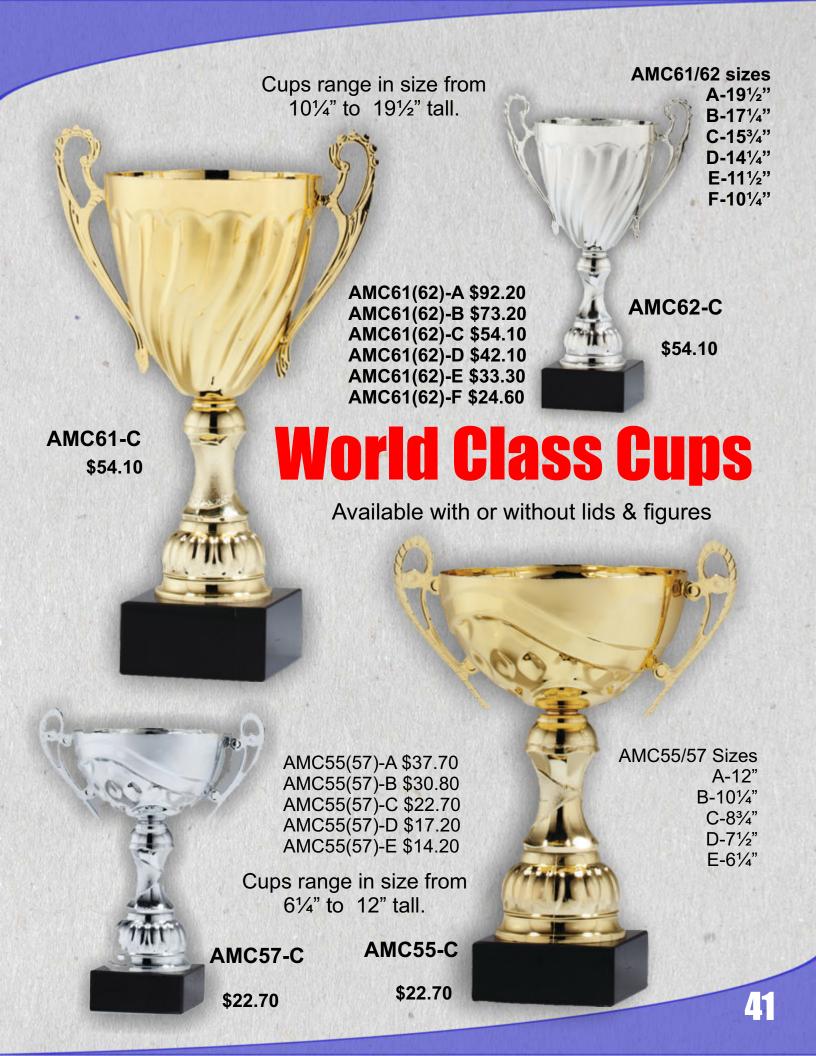

## World Class Cups

AMC203B-A \$26.70 AMC203B-B \$20.50 AMC203K-A \$26.70 AMC203K-B \$20.50 AMC203R-A \$26.70 AMC203R-B \$20.50

Black Red & Blue