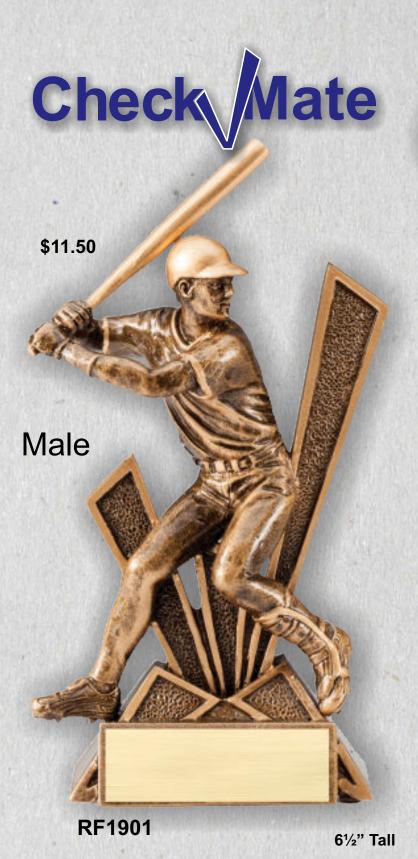

FIE TO THE PROPERTY OF THE



#### Championship Team Awards **CSB113** 17" \$57.60 Tall \$76.80 15" Tall \$103.50 **CSB112** \$53.70 **CSB114** 123/4" 20" Tall Tall

**CSB111** 

# Championship Glove



# Championship Glove



#### **Baseball**

#### Preserving Memories



Softball



RF-3805

\$9.90





Participation Youth Leagues

**RF6001** 

\$9.60

# Banner Series





**RF2501B** 

#### **Great For Baseball** & Softball



**RF2501A** 

5" Tall **Participation Youth Leagues** 



9" Tall

7" Tall



STS201 \$9.30



**STS251** 



STS200



9" Tall

**STS250** 

Ball

\$9.30

Rookie Minors

# Gustomize

\$12.75

7 1/2" Tall

Awards



**RF1520C** 



**RF1520B** 



**RF1520A** 

**Insert your** league or team logo

**Ask your local** awards dealer for more information

STS100









**RF1601** 











#### Ultra ( Action



\$23.85 **Female** 8" Tall

**RF2741** 

Available in 2 sizes 6½" & 8" Tall



**RF2742** 

61/2" Tall



**RF2701** 

\$14.25

© COPYRIGHT

**RF2702** 

# **Running Star Series**



\$12.00

**Softball** 

\$20.30

51/2"





**RST802** 

#### Baseball

71/2"



**RST801** 

\$20.30



**RST601** 



6" Tall \$9.55

**RIC860** 

Impact Series Awards

Softball

Rising Star Awards Sports
Star \$9.90
Awards



**RFM362** 







MF5501 **Shown On Optional Base** 

**RF1501A** 



\$9.20



RF1520A

30%







**RF1520B** 

\$11.00

2 Styles
3 Different Sizes
=Great Selection

# Victory Series





#### Sports Plate Series

\$14.90 61/4" X 9"

61/4" X 9"



**RF2705** 



\$11.90



**RF3600** 



4½" X 5½"

\$14.90

**RF2700** 



63/4" X 81/