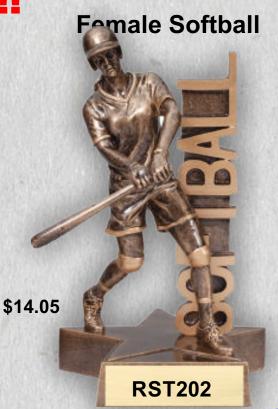

Softball

Softball

\$14.05

**RST567** 

\$21.30

Male, Pitcher

61/2" Tall

**RST302** 

Baseball \$14.05