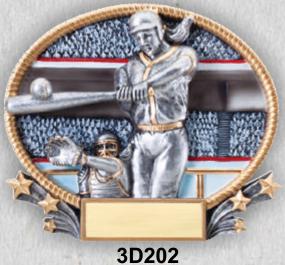

4.25

© COPYRIGHT

**RF2702** 

# **Running Star Series**



\$12.00

**Softball** 

\$20.30

51/2"





**RST802** 

#### Baseball

71/2"



**RST801** 

\$20.30



**RST601** 



6" Tall \$9.55

**RIC860** 

Impact Series Awards

Softball

Rising Star Awards Sports
Star \$9.90
Awards



**RFM362** 







MF5501 **Shown On Optional Base** 

**RF1501A** 



\$9.20



RF1520A

30%







**RF1520B** 

\$11.00

2 Styles
3 Different Sizes
=Great Selection

# Victory Series





#### Sports Plate Series

\$14.90 61/4" X 9"

61/4" X 9"



**RF2705** 



\$11.90



**RF3600** 



4½" X 5½"

\$14.90

**RF2700** 



63/4" X 81/2"

**RF3700** 



63/4" X 81/2"

**RF3701** 

\$19.50



# 3D401

\$20.50

#### **Small Size**

7" Wide x 51/2" Tall

#### **Large Size**

81/4" Wide x 7" Tall

















## Softball

71/4" Wide x 6" Tall



Dramatic 3D designs bring these MX awards to life!

MX2002

#### **Motion Xtreme**<sup>™</sup>

### Baseball

71/4" Wide x 6" Tall



MX2001



# Team Award Coaches Award Award Mara

Gallery Sculptures

\$166.30

Available in 2" & 23/4" Tall



**Sports Medals** 

Medals Available in Gold, Silver & Bronze

\$5.25

**MDC402** 

5.25

**Diamond Cut Medals** 



#### **Gallery Sculptures**



# Team Award Coaches Award



71/4" Tall

\$92.00



# Beautiful Multi-Color Large Statuettes

83/4" Tall

\$73.70



#### **Stunning two tone figures!!**





Billboard Series

\$21.30

**8½**" **Tall** 



Average Heights!!!!

Male Baseball



**6½**" **Tall** 







All 3 items average 81/2" Tall



Softball

Softball

\$14.05



**RST567** 



\$21.30

Male