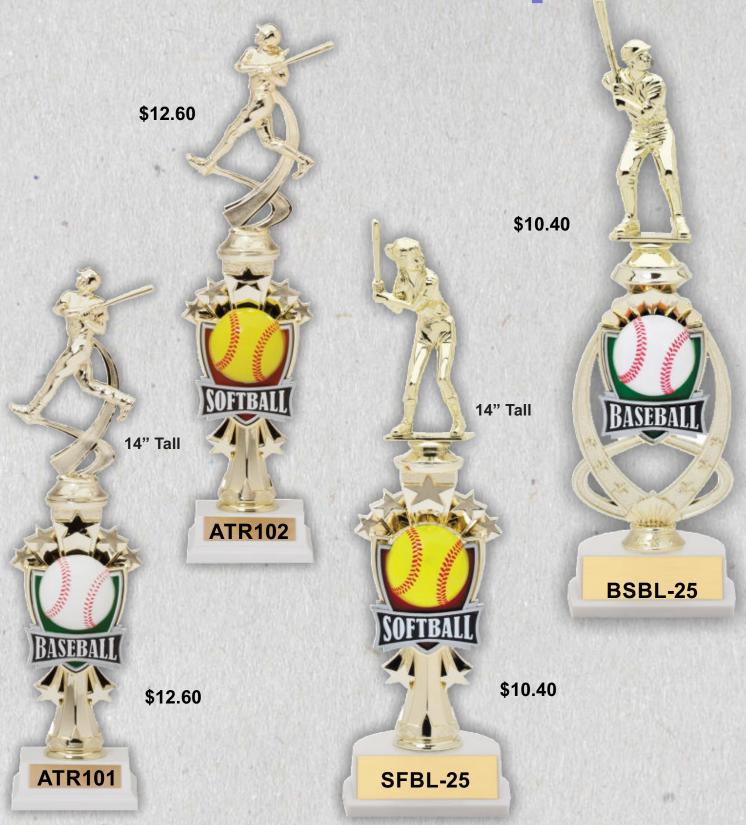

l Bat Down, Male

#### **Each Bat Down Award** is 91/2" Tall



**RF2346SG** Baseball Bat Down, Female





Baseball Bat Down, Male

**RF1401SN Baseball Pitcher** 

8" Tall

\$27.10

**RX3021K** 





Baseball Bat Down, Female

**RX3026K** 

#### Softball Holder



**Ball Not Included** 

RX690AB

#### **Baseball** Holder

5" Tall



Baseball



LBR01

### Lil' Buddy Awards

Softball





LBR54

\$6.25





Black Red & Blue



AMC202B-A \$27.40 AMC202B-A \$22.20 AMC202K-A \$26.70 AMC202K-B \$32.90 AMC202R-A \$26.70 AMC202R-B \$32.90

Available in 121/4" & 131/4"



## World Class Cups





AMC203B-A \$26.70 AMC203B-B \$20.50 AMC203K-A \$26.70 AMC203K-B \$20.50 AMC203R-A \$26.70 AMC203R-B \$20.50

Black Red & Blue





# Traditional Column Trophies





#### **Traditional Riser Trophies**



All sizes given are approximate





Multiple **Plaque Mounts** are available in many colors and sizes



RCMP300A 6"X 8" \$30.75 RCMP300B 7" X 9" \$34.85 RCMP300C 8" X 10" \$40.75 RCMP300D 9" X 12" \$49.80

Plaques are done in various sizes. Please ask your awards dealer for





5" Tall

\$9.45

**MX531** Motion Xtreme™ 6" Tall

\$10.90



**RP5502SG** 



#### **Use a stock sport mylar** or put YOUR LOGO on these medals \$3.40 \$3.40 \$3.40 MD63AG MD63AB MD63AS MD63AG MD63AB \$3.40 \$3.40 MD63AS \$3.40 \$4.10 MD40AB MD40AG \$4.10 MD40BS \$4.10

Note To Dealer: Make sure to denote color medal when ordering such as listed next. (AG, AS, AB, G, S, B)

**Prices includes our RB200 Series ribbons** 

Medals shown with optional 2" mylars