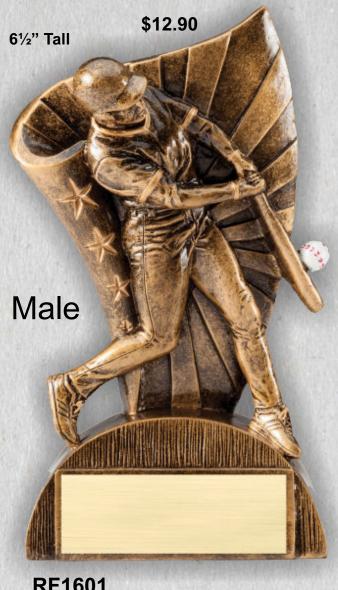

E TO THE PROPERTY OF THE



#### Championship Team Awards **CSB113** 17" \$57.60 Tall \$76.80 15" Tall \$103.50 **CSB112** \$53.70 **CSB114** 123/4" 20" Tall Tall

**CSB111** 

# Championship Glove



# Championship Glove



#### **Baseball**

#### Preserving Memories



Softball



RF-3805

\$9.90





Participation Youth Leagues

**RF6001** 

\$9.60

# Banner Series





**RF2501B** 

#### **Great For Baseball** & Softball



**RF2501A** 

5" Tall **Participation Youth Leagues** 



9" Tall

7" Tall



STS201 \$9.30



**STS251** 



STS200



9" Tall

**STS250** 

Ball

\$9.30

Rookie Minors

# Gustomize

\$12.75

7 1/2" Tall

Awards



**RF1520C** 



**RF1520B** 



**RF1520A** 

**Insert your** league or team logo

**Ask your local** awards dealer for more information

STS100









**RF1601** 











#### Ultra ( Action



\$23.85 **Female** 8" Tall

**RF2741** 

Available in 2 sizes 6½" & 8" Tall



**RF2742** 

61/2" Tall



**RF2701** 

\$14.25

© COPYRIGHT

**RF2702** 

# **Running Star Series**



\$12.00

**Softball** 

\$20.30

51/2"





**RST802** 

#### Baseball

71/2"



**RST801** 

\$20.30



**RST601** 



6" Tall \$9.55

**RIC860** 

Impact Series Awards

Softball

Rising Star Awards Sports
Star \$9.90
Awards



**RFM362** 







MF5501 **Shown On Optional Base** 

**RF1501A** 



\$9.20



RF1520A

30%







**RF1520B** 

\$11.00

2 Styles
3 Different Sizes
=Great Selection

# Victory Series





#### Sports Plate Series

\$14.90 61/4" X 9"

61/4" X 9"



**RF2705** 



\$11.90



**RF3600** 



4½" X 5½"

\$14.90

**RF2700** 



63/4" X 81/2"