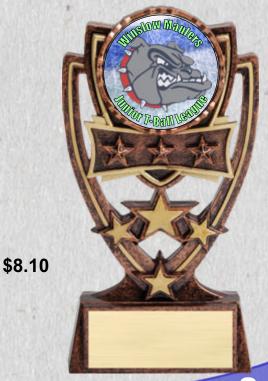

#### **Great For Baseball** & Softball

**RF2501A** 

5" Tall **Participation Youth Leagues** 

9" Tall

7" Tall

STS201 \$9.30

**STS251** 

STS200

9" Tall

**STS250** 

Ball

\$9.30

Rookie Minors