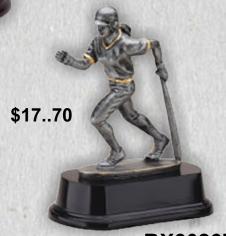

#### Ultra ( Action

\$23.85 **Female** 8" Tall

**RF2741** 

Available in 2 sizes 6½" & 8" Tall

**RF2742** 

61/2" Tall

**RF2701** 

\$14.25