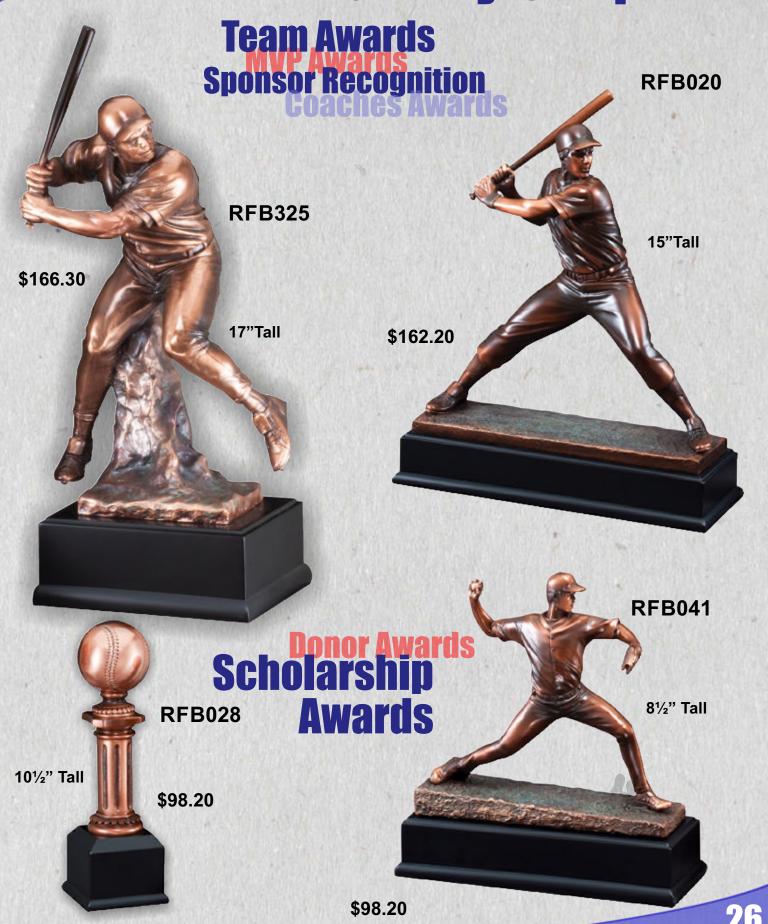

# Team Award Coaches Award Award Mara

Gallery Sculptures

\$166.30

Available in 2" & 23/4" Tall

**Sports Medals** 

Medals Available in Gold, Silver & Bronze

\$5.25

**MDC402** 