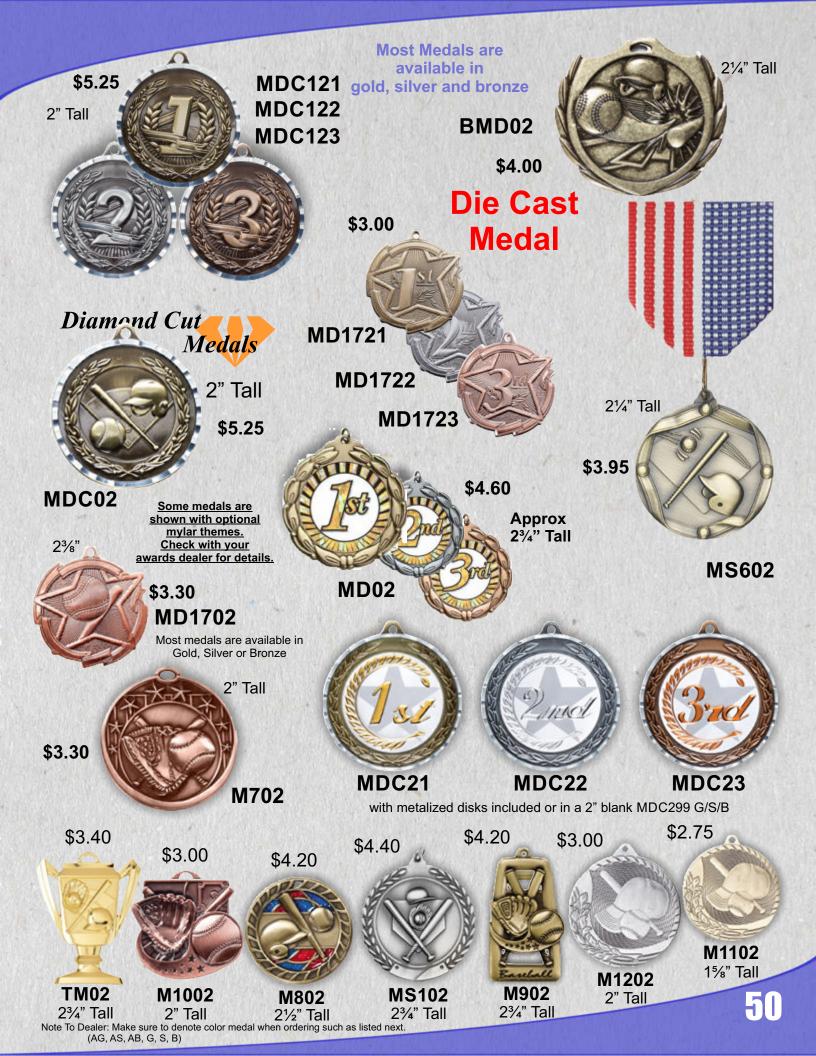

# Team Award Coaches Award Award Mara

Gallery Sculptures

\$166.30

Available in 2" & 23/4" Tall

**Sports Medals** 

Medals Available in Gold, Silver & Bronze

\$5.25

**MDC402** 

5.25

**Diamond Cut Medals** 

#### **Use a stock sport mylar** or put YOUR LOGO on these medals \$3.40 \$3.40 \$3.40 MD63AG MD63AB MD63AS MD63AG MD63AB \$3.40 \$3.40 MD63AS \$3.40 \$4.10 MD40AB MD40AG \$4.10 MD40BS \$4.10

Note To Dealer: Make sure to denote color medal when ordering such as listed next. (AG, AS, AB, G, S, B)

**Prices includes our RB200 Series ribbons** 

Medals shown with optional 2" mylars