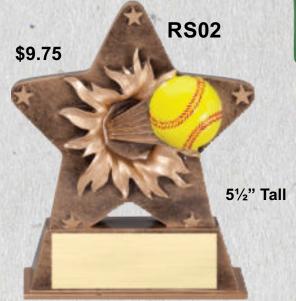

# **Running Star Series**

\$12.00

**Softball** 

\$20.30

51/2"

**RST802** 

Softball

Rising Star Awards Sports
Star \$9.90
Awards

**RFM362** 

MF5501 **Shown On Optional Base** 

**RF1501A** 

\$9.20

RF1520A

30%