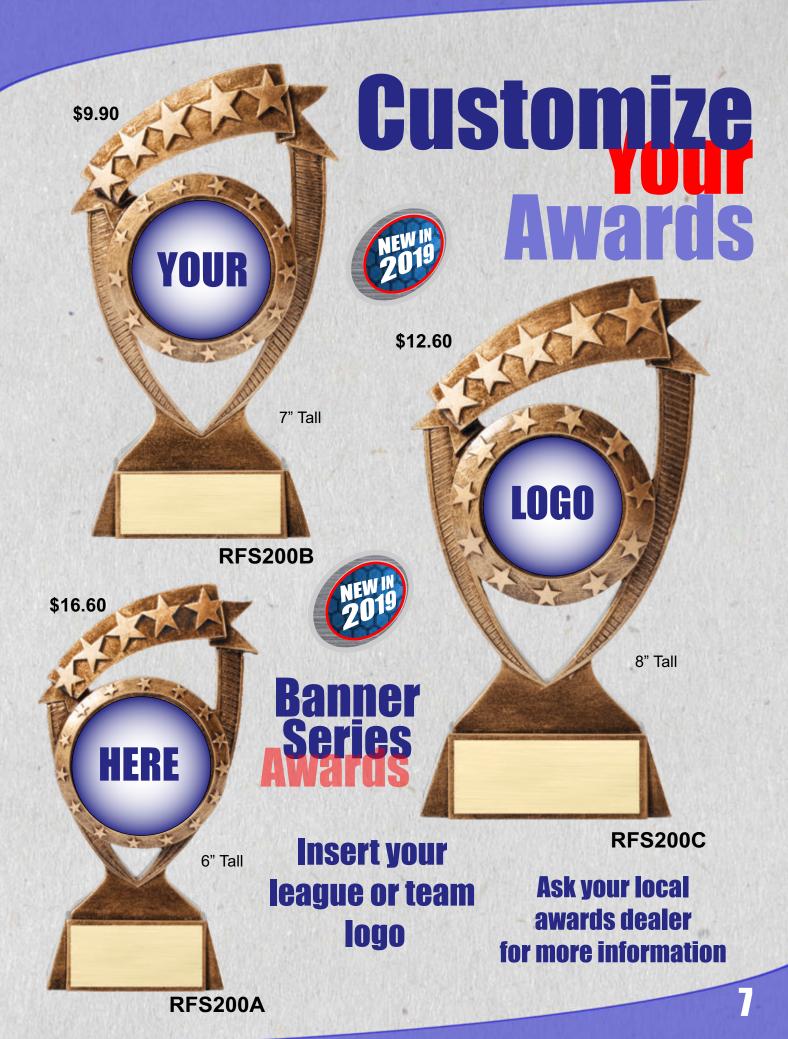

# Banner Series

**RF2501B** 

# Gustomize

\$12.75

7 1/2" Tall

Awards

**RF1520C** 

**RF1520B** 

**RF1520A** 

**Insert your** league or team logo

**Ask your local** awards dealer for more information

STS100

**RF1601** 