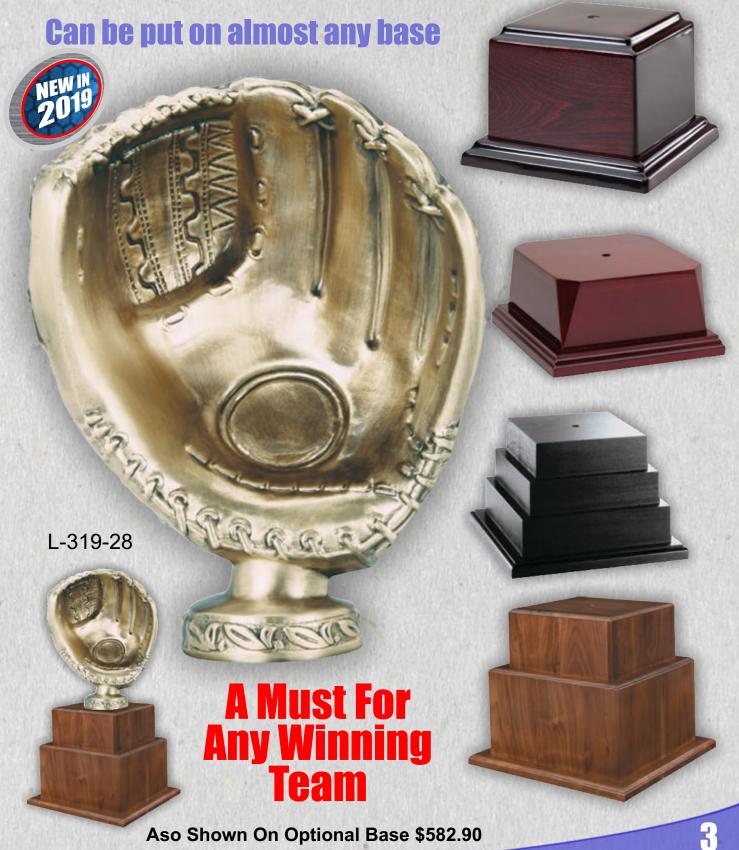

# BASIFIE TO THE PROPERTY OF THE



#### Championship Team Awards **CSB113** 17" \$57.60 Tall \$76.80 15" Tall \$103.50 **CSB112** \$53.70 **CSB114** 123/4" 20" Tall Tall

**CSB111** 

# Championship Glove



# Championship Glove



#### **Baseball**

#### Preserving Memories



Softball



RF-3805

\$9.90





Participation Youth Leagues

**RF6001** 

\$9.60

# Banner Series





**RF2501B** 

#### **Great For Baseball** & Softball



**RF2501A** 

5" Tall **Participation Youth Leagues** 



9" Tall

7" Tall



STS201 \$9.30



**STS251** 



STS200



9" Tall

**STS250** 

Ball

\$9.30

Rookie Minors

# Gustomize

\$12.75

7 1/2" Tall

Awards



**RF1520C** 



**RF1520B** 



**RF1520A** 

**Insert your** league or team logo

**Ask your local** awards dealer for more information

STS100









**RF1601** 











#### Ultra ( Action



\$23.85 **Female** 8" Tall

**RF2741** 

Available in 2 sizes 6½" & 8" Tall



**RF2742** 

61/2" Tall



**RF2701** 

\$14.25

© COPYRIGHT

**RF2702**