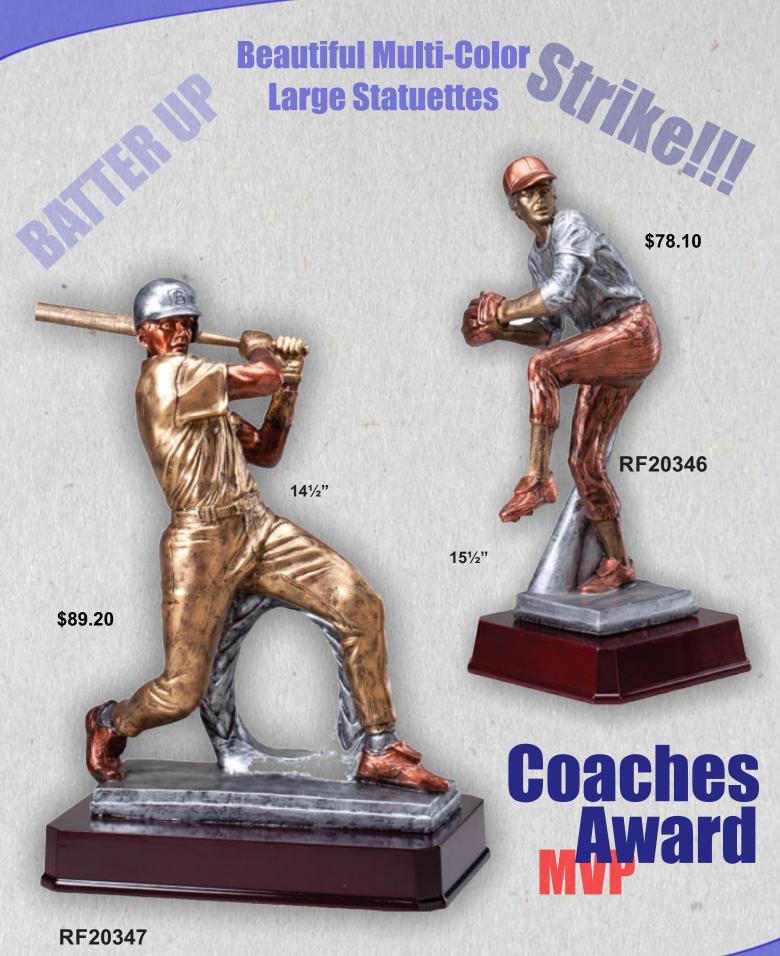

# Beautiful Multi-Color Large Statuettes

83/4" Tall

\$73.70

# Team Award Coaches Award

71/4" Tall

\$92.00