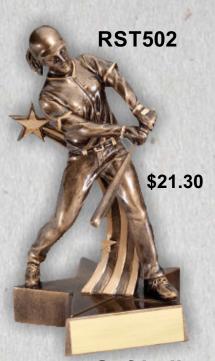

#### **Stunning two tone figures!!**

Billboard Series

\$21.30

**8½**" **Tall** 

Average Heights!!!!

Male Baseball

**6½**" **Tall** 

All 3 items average 81/2" Tall

Softball

Softball

\$14.05

**RST567** 

\$21.30

Male, Pitcher

61/2" Tall

**RST302** 