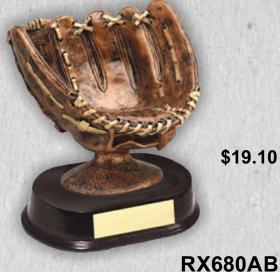

Baseball



**MX702 Female Softball** 



7" Tall \$20.50

**MX719** Male T-Ball

**MX720 Female T-Ball** 



6" Tall



Areath Sport Balls

6" Tall



**RF1739** 

\$15.20

#### Stamford Series

51/2" Tall

# Teamwork



**JDP462** 





Rear View



#### Motion Xtreme TM



\$9.45

MX501 Male Baseball



5" Tall

MX502 Female Baseball

\$9.45



\$9.45

MX519 Male T-Ball



MX520 Female T-Ball

#### **Each Bat Down Award** is 91/2" Tall



**RF2341SG** Baseball Bat Down, Male

#### **Each Bat Down Award** is 91/2" Tall



**RF2346SG** Baseball Bat Down, Female





Baseball Bat Down, Male

**RF1401SN Baseball Pitcher** 

8" Tall

\$27.10

**RX3021K** 





Baseball Bat Down, Female

**RX3026K** 

#### Softball Holder



**Ball Not Included** 

RX690AB

#### **Baseball** Holder

5" Tall



Baseball



LBR01

### Lil' Buddy Awards

Softball





LBR54

\$6.25





Black Red & Blue



AMC202B-A \$27.40 AMC202B-A \$22.20 AMC202K-A \$26.70 AMC202K-B \$32.90 AMC202R-A \$26.70 AMC202R-B \$32.90

Available in 121/4" & 131/4"



## World Class Cups





AMC203B-A \$26.70 AMC203B-B \$20.50 AMC203K-A \$26.70 AMC203K-B \$20.50 AMC203R-A \$26.70 AMC203R-B \$20.50

Black Red & Blue





# Traditional Column Trophies





#### **Traditional Riser Trophies**



All sizes given are approximate





Multiple **Plaque Mounts** are available in many colors and sizes



RCMP300A 6"X 8" \$30.75 RCMP300B 7" X 9" \$34.85 RCMP300C 8" X 10" \$40.75 RCMP300D 9" X 12" \$49.80

Plaques are done in various sizes. Please ask your awards dealer for





5" Tall

\$9.45

**MX531** Motion Xtreme™ 6" Tall