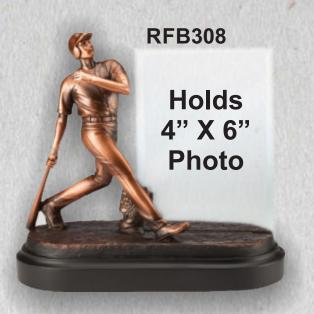

tory Series





#### Sports Plate Series

\$14.90 61/4" X 9"

61/4" X 9"



**RF2705** 



\$11.90



**RF3600** 



4½" X 5½"

\$14.90

**RF2700** 



63/4" X 81/2"

**RF3700** 



63/4" X 81/2"

**RF3701** 

\$19.50



# 3D401

\$20.50

#### **Small Size**

7" Wide x 51/2" Tall

#### **Large Size**

81/4" Wide x 7" Tall

















## Softball

71/4" Wide x 6" Tall



Dramatic 3D designs bring these MX awards to life!

MX2002

#### **Motion Xtreme**<sup>™</sup>

### Baseball

71/4" Wide x 6" Tall



MX2001



# Team Award Coaches Award Award Mara

Gallery Sculptures

\$166.30

Available in 2" & 23/4" Tall



**Sports Medals** 

Medals Available in Gold, Silver & Bronze

\$5.25

**MDC402** 

5.25

**Diamond Cut Medals** 



#### **Gallery Sculptures**



# Team Award Coaches Award



71/4" Tall

\$92.00



# Beautiful Multi-Color Large Statuettes

83/4" Tall

\$73.70



#### **Stunning two tone figures!!**





Billboard Series

\$21.30

**8½**" **Tall** 



Average Heights!!!!

Male Baseball



**6½**" **Tall** 







All 3 items average 81/2" Tall



Softball

Softball

\$14.05



**RST567** 



\$21.30

Male, Pitcher

61/2" Tall

**RST302** 



Baseball \$14.05

### **High Relief Series**

71/2" Tall

\$20.50

**RFH501** 



Male Baseball

RFH502



Female Baseball

Softball



61/4" Tall

\$7.75



**Side View** 

Five Star
Resins

Stands or Hangs on a wall

# \$6.00

# Winners Cup Series

\$6.00



RFC01 51/4" Wide x 31/2" Tall





#### STARBURST



**RS01** 

**Sport Photo Frames** 



Stand or Hangs on the Wall

**RF8601** 71/4" Tall



Holds a 31/2" X 5" Ph