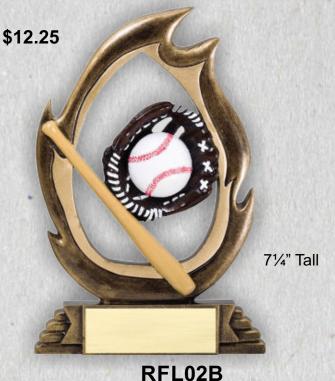

# Beautiful Multi-Color Large Statuettes

83/4" Tall

\$73.70



#### **Stunning two tone figures!!**





Billboard Series

\$21.30

**8½**" **Tall** 



Average Heights!!!!

Male Baseball



**6½**" **Tall** 







All 3 items average 81/2" Tall



Softball

Softball

\$14.05



**RST567** 



\$21.30

Male, Pitcher

61/2" Tall

**RST302** 



Baseball \$14.05

### **High Relief Series**

71/2" Tall

\$20.50

**RFH501** 



Male Baseball

RFH502



Female Baseball

Softball



61/4" Tall

\$7.75



**Side View** 

Five Star
Resins

Stands or Hangs on a wall

# \$6.00

# Winners Cup Series

\$6.00



RFC01 51/4" Wide x 31/2" Tall





#### STARBURST



**RS01** 

**Sport Photo Frames** 



Stand or Hangs on the Wall

**RF8601** 71/4" Tall



Holds a 31/2" X 5" Photo

## Flame Series





6" Tall

\$8.70

RFL02A

#### 1st, 2nd & 3rd Place 2" Holders



RFL51B

RFL52B

RFL53B

**All Three Awards Are 7" Tall** 

### XTREME





**MX901** Male Baseball

**MX801** Male Baseball

# Motion Xtreme™



MX802 **Female Softball** 

#### **Swing Motion Awards**

**Female Softball** 



**MX701** Male Baseball



**MX702 Female Softball** 



7" Tall \$20.50

**MX719** Male T-Ball

**MX720 Female T-Ball** 



6" Tall



Areath Sport Balls

6" Tall



**RF1739** 

\$15.20

#### Stamford Series

51/2" Tall

# Teamwork



**JDP462** 





Rear View



#### Motion Xtreme TM



\$9.45

MX501 Male Baseball



5" Tall

MX502 Female Baseball

\$9.45



\$9.45

MX519 Male T-Ball



MX520 Female T-Ball

#### **Each Bat Down Award** is 91/2" Tall



**RF2341SG** Baseball Bat Down, Male

####