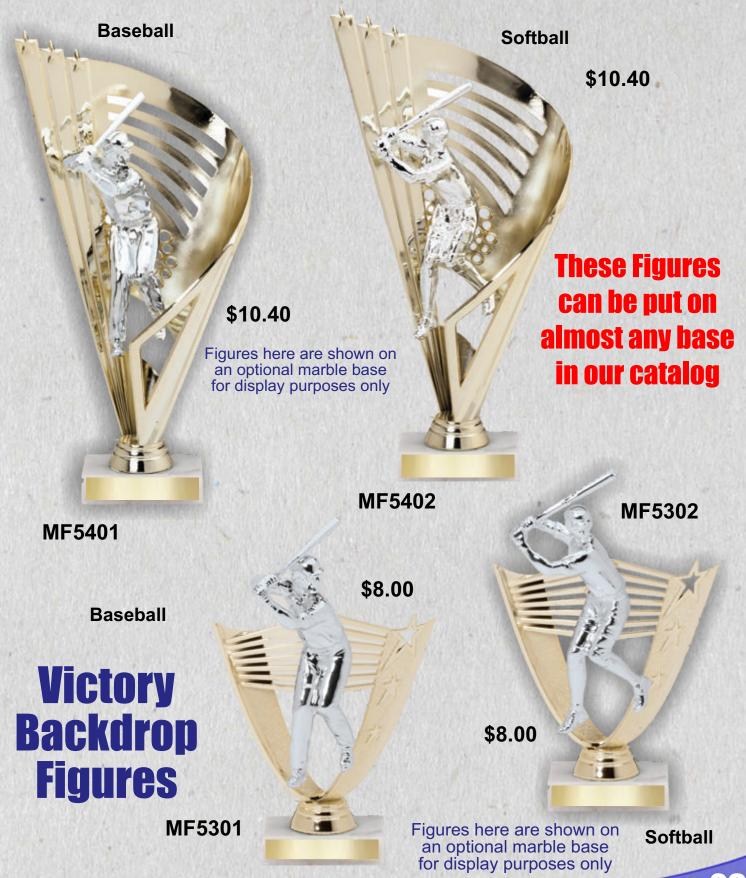

\$14.90

**RF2700** 



63/4" X 81/2"

**RF3700** 



63/4" X 81/2"

**RF3701** 

\$19.50



# 3D401

\$20.50

#### **Small Size**

7" Wide x 51/2" Tall

#### **Large Size**

81/4" Wide x 7" Tall

















## Softball

71/4" Wide x 6" Tall



Dramatic 3D designs bring these MX awards to life!

MX2002

#### **Motion Xtreme**<sup>™</sup>

### Baseball

71/4" Wide x 6" Tall



MX2001



# Team Award Coaches Award Award Mara

Gallery Sculptures

\$166.30

Available in 2" & 23/4" Tall



**Sports Medals** 

Medals Available in Gold, Silver & Bronze

\$5.25

**MDC402** 

5.25

**Diamond Cut Medals** 



#### **Gallery Sculptures**



# Team Award Coaches Award



71/4" Tall

\$92.00



# Beautiful Multi-Color Large Statuettes

83/4" Tall

\$73.70



#### **Stunning two tone figures!!**





Billboard Series

\$21.30

**8½**" **Tall** 



Average Heights!!!!

Male Baseball



**6½**" **Tall** 







All 3 items average 81/2" Tall



Softball

Softball

\$14.05



**RST567** 



\$21.30

Male, Pitcher

61/2" Tall

**RST302** 



Baseball \$14.05

### **High Relief Series**

71/2" Tall

\$20.50

**RFH501** 



Male Baseball

RFH502



Female Baseball

Softball



61/4" Tall

\$7.75



**Side View** 

Five Star
Resins

Stands or Hangs on a wall

# \$6.00

# Winners Cup Series

\$6.00



RFC01 51/4" Wide x 31/2" Tall





#### STARBURST



**RS01** 

**Sport Photo Frames** 



Stand or Hangs on the Wall

**RF8601** 71/4" Tall



Holds a 31/2" X 5" Photo

## Flame Series





6" Tall

\$8.70

RFL02A

#### 1st, 2nd & 3rd Place 2" Holders



RFL51B

RFL52B

RFL53B

**All Three A