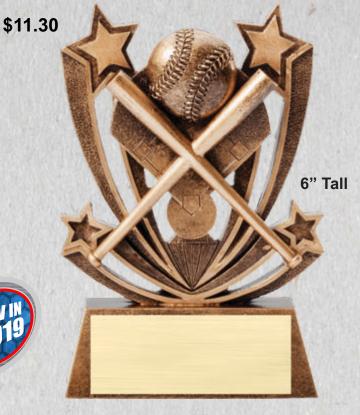

# BASIFIE TO THE PROPERTY OF THE



#### Championship Team Awards **CSB113** 17" \$57.60 Tall \$76.80 15" Tall \$103.50 **CSB112** \$53.70 **CSB114** 123/4" 20" Tall Tall

**CSB111** 

# Championship Glove



# Championship Glove



#### **Baseball**

#### Preserving Memories



Softball



RF-3805

\$9.90





Participation Youth Leagues

**RF6001** 

\$9.60

# Banner Series





**RF2501B** 

#### **Great For Baseball** & Softball



**RF2501A** 

5" Tall **Participation Youth Leagues** 



9" Tall

7" Tall



STS201 \$9.30



**STS251** 



STS200



9" Tall

**STS250** 

Ball

\$9.30

Rookie Minors

# Gustomize

\$12.75

7 1/2" Tall

Awards



**RF1520C** 



**RF1520B** 



**RF1520A** 

**Insert your** league or team logo

**Ask your local** awards dealer for more information

STS100









**RF1601** 











#### Ultra ( Action



\$23.85 **Female** 8" Tall

**RF2741** 

Available in 2 sizes 6½" & 8" Tall



**RF2742** 

61/2" Tall



**RF2701** 

\$14.25

© COPYRIGHT

**RF2702** 

# **Running Star Series**



\$12.00

**Softball** 

\$20.30

51/2"





**RST802** 

#### Baseball

71/2"



**RST801** 

\$20.30



**RST601** 



6" Tall \$9.55

**RIC86