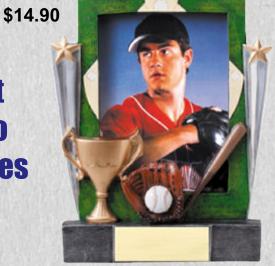

#### Sports Plate Series

\$14.90 61/4" X 9"

61/4" X 9"

**RF2705** 

\$11.90

**RF3600** 

4½" X 5½"

\$14.90