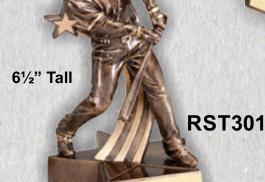

#### **Stunning two tone figures!!**

Billboard Series

\$21.30

**8½**" **Tall** 

Average Heights!!!!

Male Baseball

**6½**" **Tall** 

All 3 items average 81/2" Tall