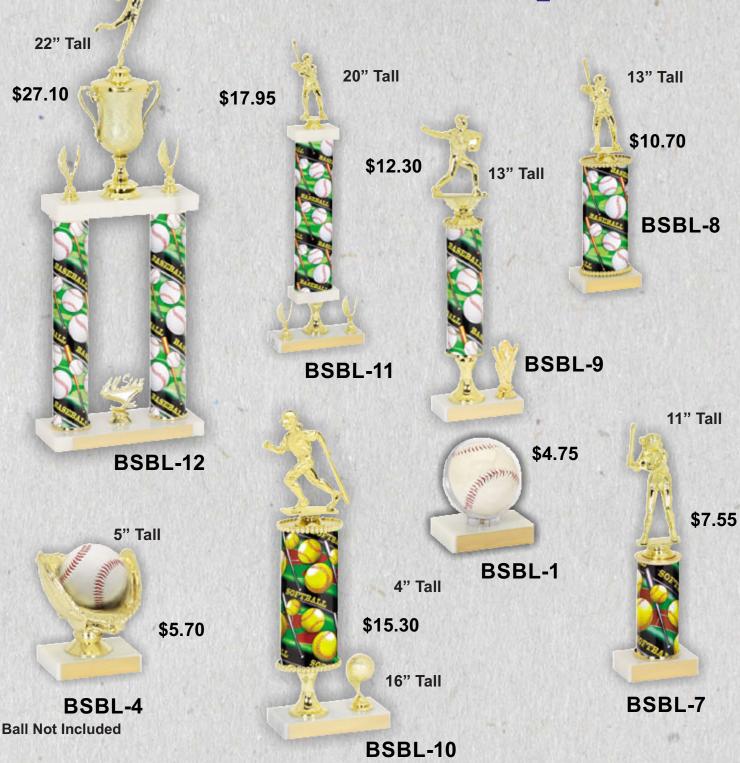

d** is 91/2" Tall



**RF2341SG** Baseball Bat Down, Male

#### **Each Bat Down Award** is 91/2" Tall



**RF2346SG** Baseball Bat Down, Female





Baseball Bat Down, Male

**RF1401SN Baseball Pitcher** 

8" Tall

\$27.10

**RX3021K** 





Baseball Bat Down, Female

**RX3026K** 

#### Softball Holder



**Ball Not Included** 

RX690AB

#### **Baseball** Holder

5" Tall



Baseball



LBR01

### Lil' Buddy Awards

Softball





LBR54

\$6.25





Black Red & Blue



AMC202B-A \$27.40 AMC202B-A \$22.20 AMC202K-A \$26.70 AMC202K-B \$32.90 AMC202R-A \$26.70 AMC202R-B \$32.90

Available in 121/4" & 131/4"



## World Class Cups





AMC203B-A \$26.70 AMC203B-B \$20.50 AMC203K-A \$26.70 AMC203K-B \$20.50 AMC203R-A \$26.70 AMC203R-B \$20.50

Black Red & Blue





# Traditional Column Trophies





#### **Traditional Riser Trophies**



All sizes given are approximate





Multiple **Plaque Mounts** are available in many colors and sizes



RCMP300A 6"X 8" \$30.75 RCMP300B 7" X 9" \$34.85 RCMP300C 8" X 10" \$40.75 RCMP300D 9" X 12" \$49.80

Plaques are done in various sizes. Please ask your awards dealer for





5" Tall

\$9.45

**MX531** Motion Xtreme™ 6" Tall

\$10.90



**RP5502SG** 



#### **Use a stock sport mylar** or put YOUR LOGO on these medals \$3.40 \$3.40 \$3.40 MD63AG MD63AB MD63AS MD63AG MD63AB \$3.40 \$3.40 MD63AS \$3.40 \$4.10 MD40AB MD40AG \$4.10 MD40BS \$4.10

Note To Dealer: Make sure to denote color medal when ordering such as listed next. (AG, AS, AB, G, S, B)

**Prices includes our RB200 Series ribbons** 

Medals shown with optional 2" mylars