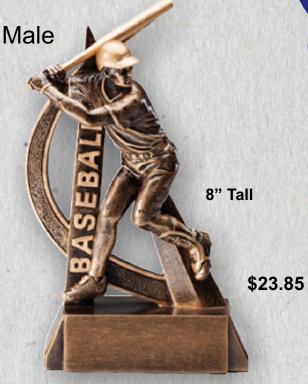

#### Ultra ( Action

\$23.85 **Female** 8" Tall

**RF2741** 

Available in 2 sizes 6½" & 8" Tall

**RF2742** 

61/2" Tall

**RF2701** 

\$14.25