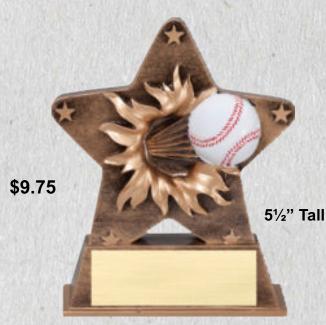

#### Baseball

71/2"

**RST801** 

\$20.30

**RST601** 

6" Tall \$9.55

**RIC860** 

Impact Series Awards