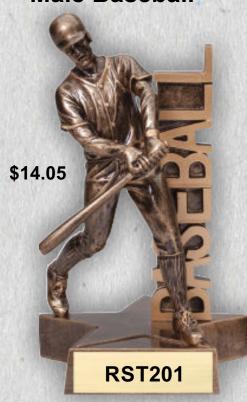

Softball

Softball

\$14.05

**RST567** 

\$21.30

Male, Pitcher

61/2" Tall

**RST302** 

Baseball \$14.05