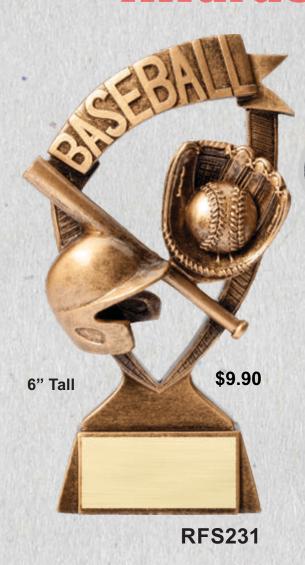

# BASIFIE TO THE PROPERTY OF THE



#### Championship Team Awards **CSB113** 17" \$57.60 Tall \$76.80 15" Tall \$103.50 **CSB112** \$53.70 **CSB114** 123/4" 20" Tall Tall

**CSB111** 

# Championship Glove



# Championship Glove



#### **Baseball**

#### Preserving Memories



Softball



RF-3805

\$9.90





Participation Youth Leagues

**RF6001** 

\$9.60

# Banner Series





**RF2501B** 

#### **Great For Baseball** & Softball



**RF2501A** 

5" Tall **Participation Youth Leagues** 



9" Tall

7" Tall



STS201 \$9.30



**STS251** 



STS200



9" Tall

**STS250** 

Ball

\$9.30

Rookie Minors

# Gustomize

\$12.75

7 1/2" Tall

Awards



**RF1520C** 



**RF1520B** 



**RF1520A** 

**Insert your** league or team logo

**Ask your local** awards dealer for more information

STS100









**RF1601** 











#### Ultra ( Action



\$23.85 **Female** 8" Tall

**RF2741** 

Available in 2 sizes 6½" & 8" Tall



**RF2742** 

61/2" Tall



**RF2701** 

\$14.25

© COPYRIGHT

**RF2702** 

# **Running Star Series**



\$12.00

**Softball** 

\$20.30

51/2"





**RST802** 

#### Baseball

71/2"



**RST801** 

\$20.30



**RST601** 



6" Tall \$9.55

**RIC