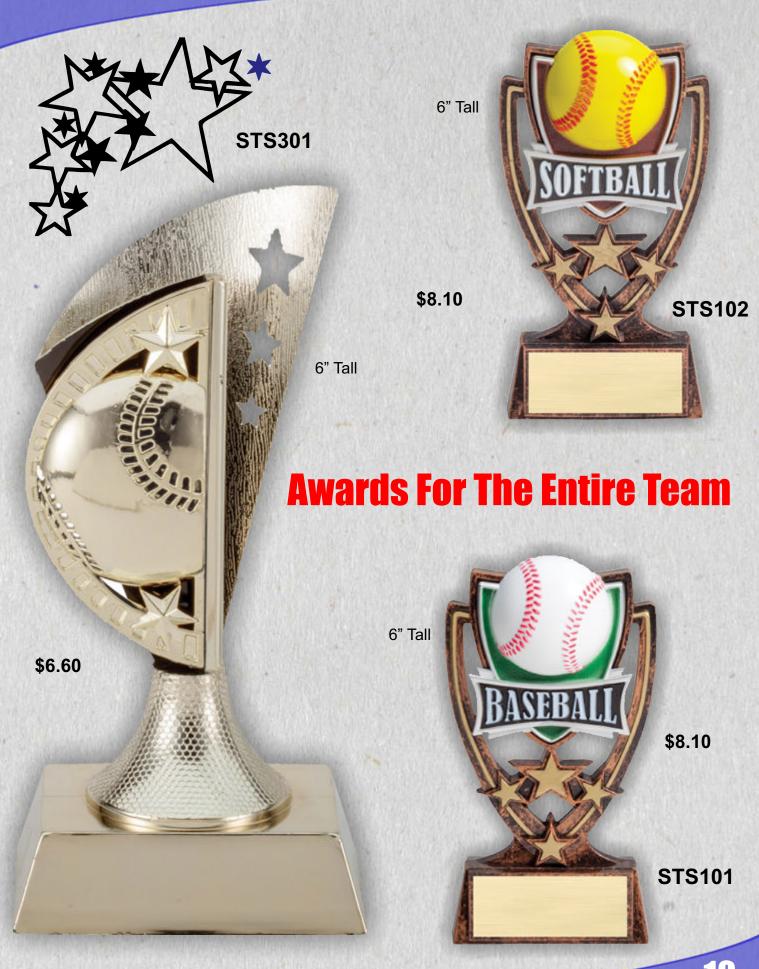

# **Running Star Series**

\$12.00

**Softball** 

\$20.30

51/2"

**RST802** 

#### Baseball

71/2"

**RST801** 

\$20.30

**RST601** 

6" Tall \$9.55

**RIC860** 

Impact Series Awards