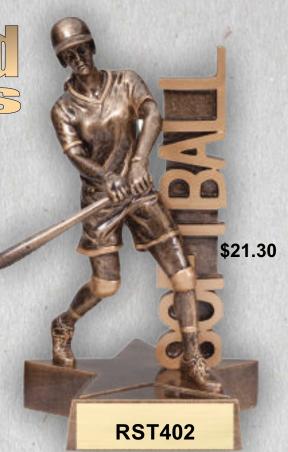

63/4" X 81/2"

**RF3701** 

\$19.50



# 3D401

\$20.50

#### **Small Size**

7" Wide x 51/2" Tall

#### **Large Size**

81/4" Wide x 7" Tall

















## Softball

71/4" Wide x 6" Tall



Dramatic 3D designs bring these MX awards to life!

MX2002

#### **Motion Xtreme**<sup>™</sup>

### Baseball

71/4" Wide x 6" Tall



MX2001



# Team Award Coaches Award Award Mara

Gallery Sculptures

\$166.30

Available in 2" & 23/4" Tall



**Sports Medals** 

Medals Available in Gold, Silver & Bronze

\$5.25

**MDC402** 

5.25

**Diamond Cut Medals** 



#### **Gallery Sculptures**



# Team Award Coaches Award



71/4" Tall

\$92.00



# Beautiful Multi-Color Large Statuettes

83/4" Tall

\$73.70



#### **Stunning two tone figures!!**





Billboard Series

\$21.30

**8½**" **Tall** 



Average Heights!!!!

Male Baseball



**6½**" **Tall** 







All 3 items average 81/2" Tall



Softball

Softball

\$14.05



**RST567** 



\$21.30

Male, Pitcher

61/2" Tall

**RST302** 



Baseball \$14.05

### **High Relief Series**

71/2" Tall

\$20.50

**RFH501** 



Male Baseball

RFH502



Female Baseball

Softball



61/4" Tall

\$7.75



**Side View** 

Five Star
Resins

Stands or Hangs on a wall

# \$6.00

# Winners Cup Series

\$6.00



RFC01 51/4" Wide x 31/2" Tall





#### STARBURST



**RS01** 

**Sport Photo Frames** 



Stand or Hangs on the Wall

**RF8601** 71/4" Tall



Holds a 31/2" X 5" Photo

## Flame Series





6" Tall

\$8.70

RFL02A

#### 1st, 2nd & 3rd Place 2" Holders



RFL51B

RFL52B

RFL53B

**All Three Awards Are 7" Tall** 

### XTREME





**MX901** Ma