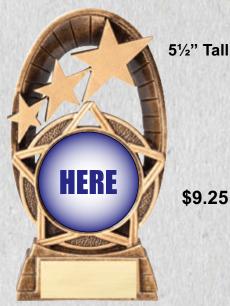

# BASIFIE TO THE PROPERTY OF THE



#### Championship Team Awards **CSB113** 17" \$57.60 Tall \$76.80 15" Tall \$103.50 **CSB112** \$53.70 **CSB114** 123/4" 20" Tall Tall

**CSB111** 

# Championship Glove



# Championship Glove



#### **Baseball**

#### Preserving Memories



Softball



RF-3805

\$9.90





Participation Youth Leagues

**RF6001** 

\$9.60

# Banner Series





**RF2501B** 

#### **Great For Baseball** & Softball



**RF2501A** 

5" Tall **Participation Youth Leagues** 



9" Tall

7" Tall



STS201 \$9.30



**STS251** 



STS200



9" Tall

**STS250** 

Ball

\$9.30

Rookie Minors

# Gustomize

\$12.75

7 1/2" Tall

Awards



**RF1520C** 



**RF1520B** 



**RF1520A** 

**Insert your** league or team logo

**Ask your local** awards dealer for more information

STS100









**RF1601** 











#### Ultra ( Action



\$23.85 **Female** 8" Tall

**RF2741** 

Available in 2 sizes 6½" & 8" Tall



**RF2742** 

61/2" Tall



**RF2701** 

\$14.25

© COPYRIGHT

**RF2702** 

# **Running Star Series**



\$12.00

**Softball** 

\$20.30

51/2"





**RST802** 

#### Baseball

71/2"



**RST801** 

\$20.30



**RST601** 



6" Tall \$9.55

**RIC860** 

Impact Series Awards

Softball

Rising Star Awards Sports
Star \$9.90
Awards



**RFM362** 







MF5501 **Shown On Optional Base** 

**RF1501A** 



\$9.20



RF1520A

30%







**RF1520B** 

\$11.00

2 Styles
3 Different Sizes
=Great Selection

# Victory Series





#### Sports Plate Series

\