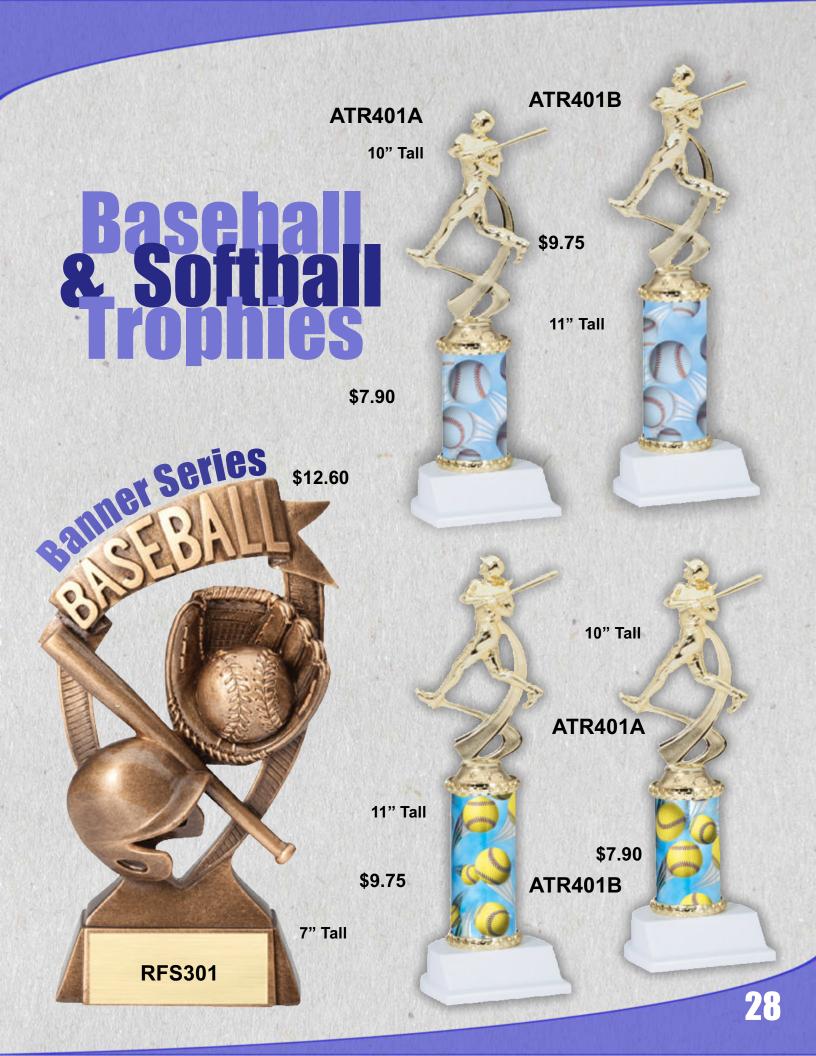

#### **Baseball**

#### Preserving Memories

Softball

RF-3805

\$9.90

Participation Youth Leagues

**RF6001** 

\$9.60

# Banner Series

**RF2501B** 

#### **Great For Baseball** & Softball

**RF2501A** 

5" Tall **Participation Youth Leagues** 

9" Tall

7" Tall

STS201 \$9.30

**STS251** 

STS200

9" Tall

**STS250** 

Ball

\$9.30

Rookie Minors

# Gustomize

\$12.75

7 1/2" Tall

Awards

**RF1520C** 

**RF1520B** 

**RF1520A** 

**Insert your** league or team logo