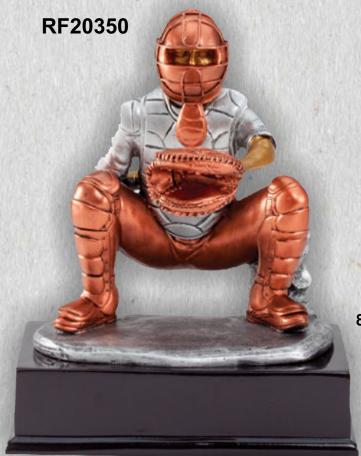

ports Plate Series

\$14.90 61/4" X 9"

61/4" X 9"



**RF2705** 



\$11.90



**RF3600** 



4½" X 5½"

\$14.90

**RF2700** 



63/4" X 81/2"

**RF3700** 



63/4" X 81/2"

**RF3701** 

\$19.50



# 3D401

\$20.50

#### **Small Size**

7" Wide x 51/2" Tall

#### **Large Size**

81/4" Wide x 7" Tall

















## Softball

71/4" Wide x 6" Tall



Dramatic 3D designs bring these MX awards to life!

MX2002

#### **Motion Xtreme**<sup>™</sup>

### Baseball

71/4" Wide x 6" Tall



MX2001



# Team Award Coaches Award Award Mara

Gallery Sculptures

\$166.30

Available in 2" & 23/4" Tall



**Sports Medals** 

Medals Available in Gold, Silver & Bronze

\$5.25

**MDC402** 

5.25

**Diamond Cut Medals** 



#### **Gallery Sculptures**



# Team Award Coaches Award



71/4" Tall

\$92.00



# Beautiful Multi-Color Large Statuettes

83/4" Tall

\$73.70



#### **Stunning two tone figures!!**





Billboard Series

\$21.30

**8½**" **Tall** 



Average Heights!!!!

Male Baseball



**6½**" **Tall** 







All 3 items average 81/2" Tall



Softball

Softball

\$14.05



**RST567** 



\$21.30

Male, Pitcher

61/2" Tall

**RST302** 



Baseball \$14.05

### **High Relief Series**

71/2" Tall

\$20.50

**RFH501** 



Male Baseball

RFH502



Female Baseball

Softball



61/4" Tall

\$7.75



**Side View** 

Five Star
Resins

Stands or Hangs on a wall

# \$6.00

# Winners Cup Series

\$6.00



RFC01 51/4" Wide x 31/2" Tall





#### STARBURST



**RS01** 

**Sport Photo Frames** 



Stand or Hangs on the Wall

**RF8601** 71/4" Tall



Holds a 31/2" X 5" Photo

## Flame Series