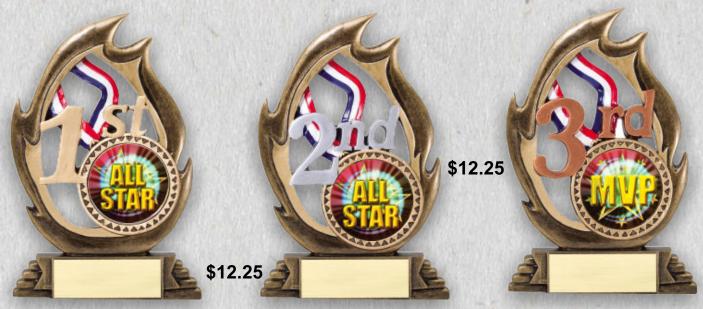

#### 1st, 2nd & 3rd Place 2" Holders

RFL51B

RFL52B

RFL53B

**All Three Awards Are 7" Tall** 