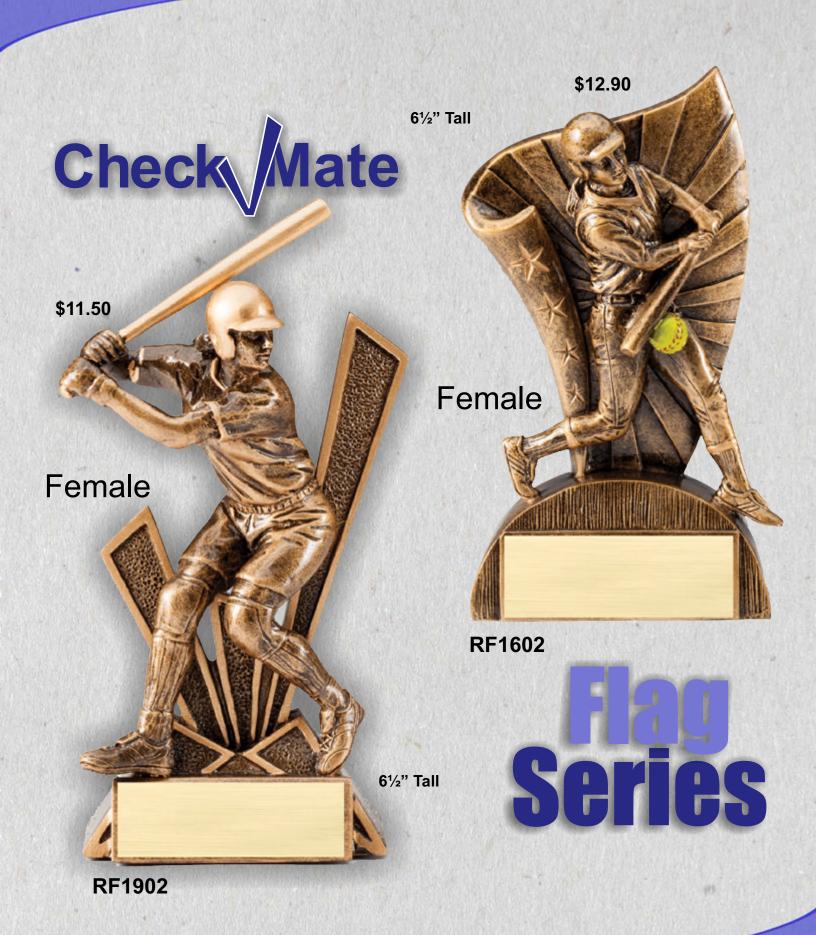

OF THE



#### Championship Team Awards **CSB113** 17" \$57.60 Tall \$76.80 15" Tall \$103.50 **CSB112** \$53.70 **CSB114** 123/4" 20" Tall Tall

**CSB111** 

# Championship Glove



# Championship Glove



#### **Baseball**

#### Preserving Memories



Softball



RF-3805

\$9.90





Participation Youth Leagues

**RF6001** 

\$9.60

# Banner Series





**RF2501B** 

#### **Great For Baseball** & Softball



**RF2501A** 

5" Tall **Participation Youth Leagues** 



9" Tall

7" Tall



STS201 \$9.30



**STS251** 



STS200



9" Tall

**STS250** 

Ball

\$9.30

Rookie Minors

# Gustomize

\$12.75

7 1/2" Tall

Awards



**RF1520C** 



**RF1520B** 



**RF1520A** 

**Insert your** league or team logo

**Ask your local** awards dealer for more information

STS100









**RF1601** 











#### Ultra ( Action



\$23.85 **Female** 8" Tall

**RF2741** 

Available in 2 sizes 6½" & 8" Tall



**RF2742** 

61/2" Tall



**RF2701** 

\$14.25

© COPYRIGHT

**RF2702** 

# **Running Star Series**



\$12.00

**Softball** 

\$20.30

51/2"





**RST802** 

#### Baseball

71/2"



**RST801** 

\$20.30



**RST601** 



6" Tall \$9.55

**RIC860** 

Impact Series Awards

Softball

Rising Star Awards Sports
Star \$9.90
Awards



**RFM362** 







MF5501 **Shown On Optional Base** 

**RF1501A** 



\$9.20



RF1520A

30%







**RF1520B** 

\$11.00

2 Styles
3 Different Sizes
=Great Selection

# Victory Series





#### Sports Plate Series

\$14.90 61/4" X 9"

61/4" X 9"



**RF2705** 



\$11.90



**RF3600** 



4½" X 5½"

\$14.90

**RF2700** 



63/4" X 81/2"

**RF3700**