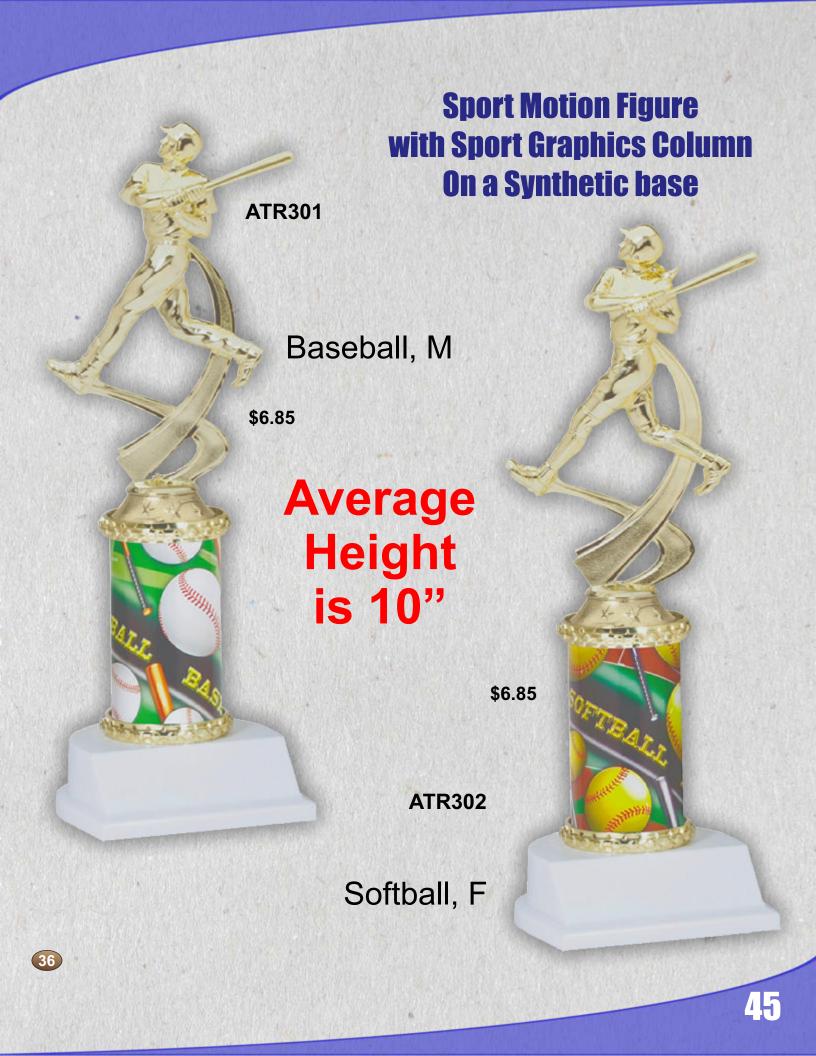

#### **Stunning two tone figures!!**

Billboard Series

\$21.30

**8½**" **Tall** 

Average Heights!!!!

Male Baseball

**6½**" **Tall** 

All 3 items average 81/2" Tall