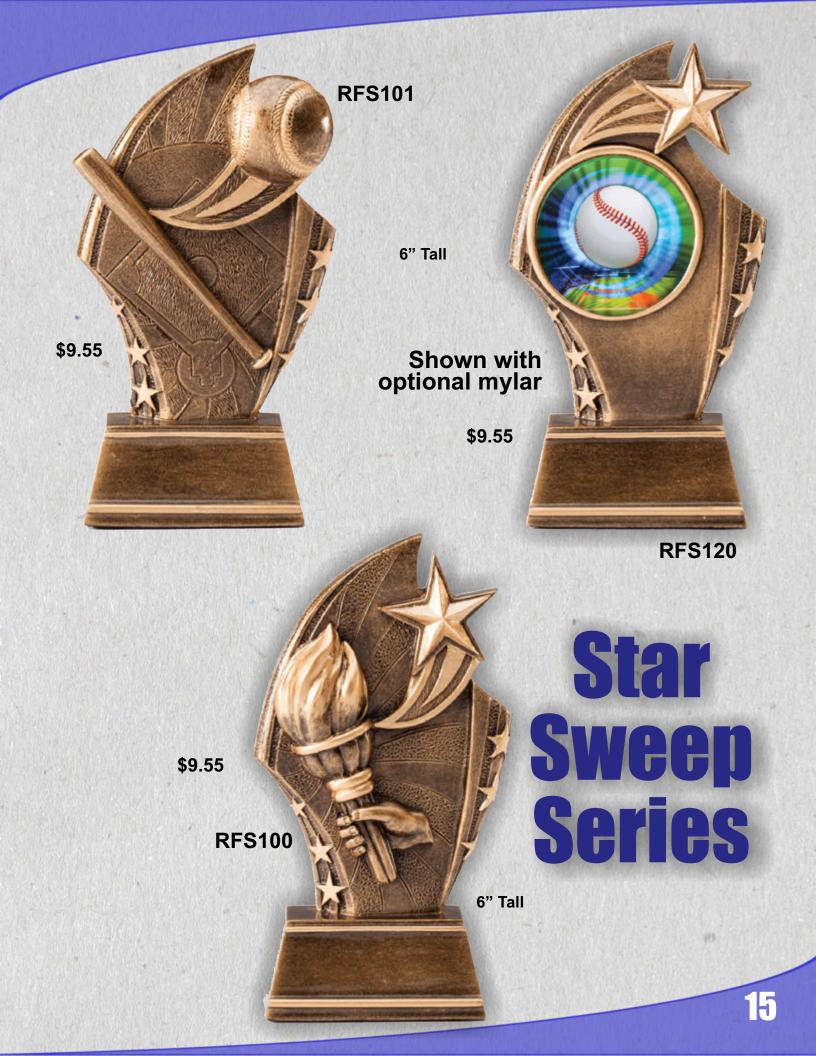

E



#### Championship Team Awards **CSB113** 17" \$57.60 Tall \$76.80 15" Tall \$103.50 **CSB112** \$53.70 **CSB114** 123/4" 20" Tall Tall

**CSB111** 

# Championship Glove



# Championship Glove



#### **Baseball**

#### Preserving Memories



Softball



RF-3805

\$9.90





Participation Youth Leagues

**RF6001** 

\$9.60

# Banner Series





**RF2501B** 

#### **Great For Baseball** & Softball



**RF2501A** 

5" Tall **Participation Youth Leagues** 



9" Tall

7" Tall



STS201 \$9.30



**STS251** 



STS200



9" Tall

**STS250** 

Ball

\$9.30

Rookie Minors

# Gustomize

\$12.75

7 1/2" Tall

Awards



**RF1520C** 



**RF1520B** 



**RF1520A** 

**Insert your** league or team logo

**Ask your local** awards dealer for more information

STS100









**RF1601** 











#### Ultra ( Action



\$23.85 **Female** 8" Tall

**RF2741** 

Available in 2 sizes 6½" & 8" Tall



**RF2742** 

61/2" Tall



**RF2701** 

\$14.25

© COPYRIGHT

**RF2702** 

# **Running Star Series**



\$12.00

**Softball** 

\$20.30

51/2"





**RST802** 

#### Baseball

71/2"



**RST801** 

\$20.30



**RST601** 



6" Tall \$9.55

**RIC860** 

Impact Series Awards

Softball

Rising Star Awards Sports
Star \$9.90
Awards



**RFM362** 







MF5501 **Shown On Optional Base** 

**RF1501A** 



\$9.20



RF1520A

30%







**RF1520B** 

\$11.00

2 Styles
3 Different Sizes
=Great Selection

# Victory Series





#### Sports Plate Series

\$14.90 61/4" X 9"

61/4" X 9"



**RF2705** 



\$11.90



**RF3600** 



4½" X 5½"

\$14.90

**RF2700** 



63/4" X 81/2"

**RF3700** 



63/4"